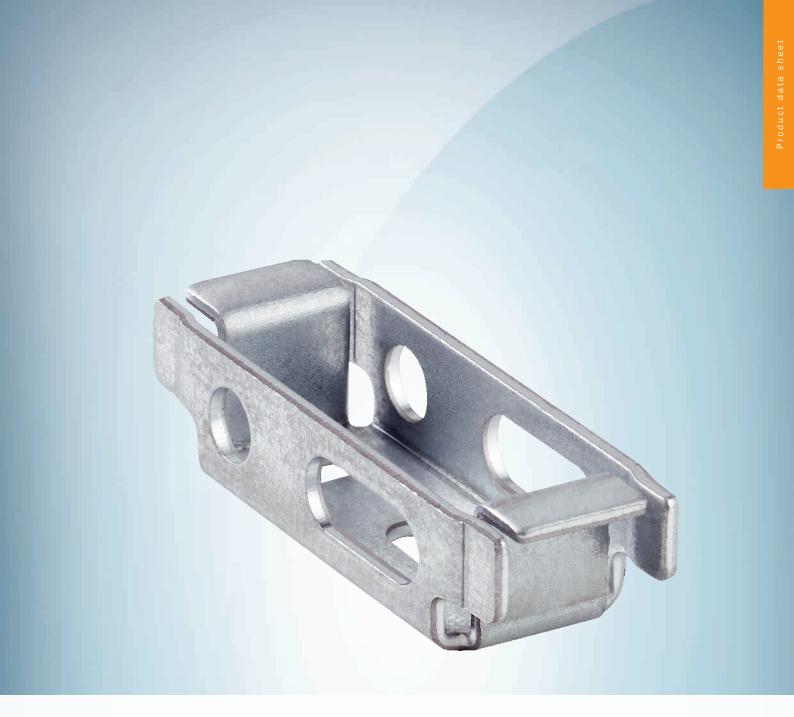

BEF-WLL160

## Technical specifications

| Accessory group  | Mounting brackets and plates |
|------------------|------------------------------|
| Accessory family | Mounting brackets            |
| Material         | Steel, zinc coated           |
| Items supplied   | Without mounting hardware    |
| Description      | Mounting bracket             |