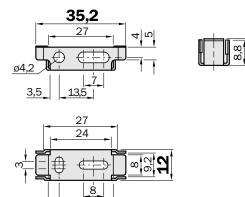

------|
| Accessory family | Mounting brackets            |
| Material         | Steel, zinc coated           |
| Items supplied   | Without mounting hardware    |
| Description      | Mounting bracket             |

#### Classifications

| ECLASS 5.0     | 27279202 |
|----------------|----------|
| ECLASS 5.1.4   | 27279202 |
| ECLASS 6.0     | 27279202 |
| ECLASS 6.2     | 27279202 |
| ECLASS 7.0     | 27279202 |
| ECLASS 8.0     | 27279202 |
| ECLASS 8.1     | 27279202 |
| ECLASS 9.0     | 27273701 |
| ECLASS 10.0    | 27273701 |
| ECLASS 11.0    | 27273701 |
| ECLASS 12.0    | 27273701 |
| ETIM 5.0       | EC002615 |
| ETIM 6.0       | EC002615 |
| ETIM 7.0       | EC002615 |
| ETIM 8.0       | EC002615 |
| UNSPSC 16.0901 | 32131023 |

## Dimensional drawing (Dimensions in mm (inch))



# SICK AT A GLANCE

SICK is one of the leading manufacturers of intelligent sensors and sensor solutions for industrial applications. A unique range of products and services creates the perfect basis for controlling processes securely and efficiently, protecting individuals from accidents and preventing damage to the environment.

We have extensive experience in a wide range of industries and understand their processes and requirements. With intelligent sensors, we can deliver exactly what our customers need. In application centers in Europe, Asia and North America, system solutions are tested and optimized in accordance with customer specifications. All this makes us a reliable supplier and development partner.

Comprehensive services complete our offering: SICK LifeTime Services provid