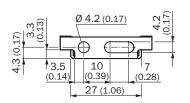

----|
| Accessory family | Mounting brackets            |
| Material         | Steel, zinc coated           |
| Items supplied   | Without mounting hardware    |
| Description      | Mounting bracket             |

#### Classifications

| ECLASS 5.0     | 27279202 |
|----------------|----------|
| ECLASS 5.1.4   | 27279202 |
| ECLASS 6.0     | 27279202 |
| ECLASS 6.2     | 27279202 |
| ECLASS 7.0     | 27279202 |
| ECLASS 8.0     | 27279202 |
| ECLASS 8.1     | 27279202 |
| ECLASS 9.0     | 27273701 |
| ECLASS 10.0    | 27273701 |
| ECLASS 11.0    | 27273701 |
| ECLASS 12.0    | 27273701 |
| ETIM 5.0       | EC002615 |
| ETIM 6.0       | EC002615 |
| ETIM 7.0       | EC002615 |
| ETIM 8.0       | EC002615 |
| UNSPSC 16.0901 | 32131023 |

## Dimensional drawing (Dimensions in mm (inch))







## SICK AT A GLANCE

SICK is one of the leading manufacturers of intelligent sensors and sensor solutions for industrial applications. A unique range of products and services creates the perfect basis for controlling processes securely and efficiently, protecting individuals from accidents and preventing damage to the environment.

We have extensive experience in a wide range of industries and understand their processes and requirements. With intelligent sensors, we can deliver exactly what our customers need. In application centers in Europe, Asia and North America, system solutions are tested and optimized in accordance with customer specifications. All this makes us a reliable supplier and development partner.

Comprehensive services complete our offering: SICK LifeTime Services pro