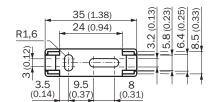

------|
| Accessory family | Mounting brackets            |
| Material         | Steel, zinc coated           |
| Items supplied   | Without mounting hardware    |
| Description      | Mounting bracket             |

#### Classifications

| ECLASS 5.0     | 27279202 |
|----------------|----------|
| ECLASS 5.1.4   | 27279202 |
| ECLASS 6.0     | 27279202 |
| ECLASS 6.2     | 27279202 |
| ECLASS 7.0     | 27279202 |
| ECLASS 8.0     | 27279202 |
| ECLASS 8.1     | 27279202 |
| ECLASS 9.0     | 27273701 |
| ECLASS 10.0    | 27273701 |
| ECLASS 11.0    | 27273701 |
| ECLASS 12.0    | 27273701 |
| ETIM 5.0       | EC002615 |
| ETIM 6.0       | EC002615 |
| ETIM 7.0       | EC002615 |
| ETIM 8.0       | EC002615 |
| UNSPSC 16.0901 | 32131023 |

## Dimensional drawing (Dimensions in mm (inch))







## SICK AT A GLANCE

SICK is one of the leading manufacturers of intelligent sensors and sensor solutions for industrial applications. A unique range of products and services creates the perfect basis for controlling processes securely and efficiently, protecting individuals from accidents and preventing damage to the environment.

We have extensive experience in a wide range of industries and understand their processes and requirements. With intelligent sensors, we can deliver exactly what our customers need. In application centers in Europe, Asia and North America, system solutions are tested and optimized in accordance with customer specifications. All this makes us a reliable supplier and development partner.

Comprehensive services complete our offering: SICK LifeTime Services p