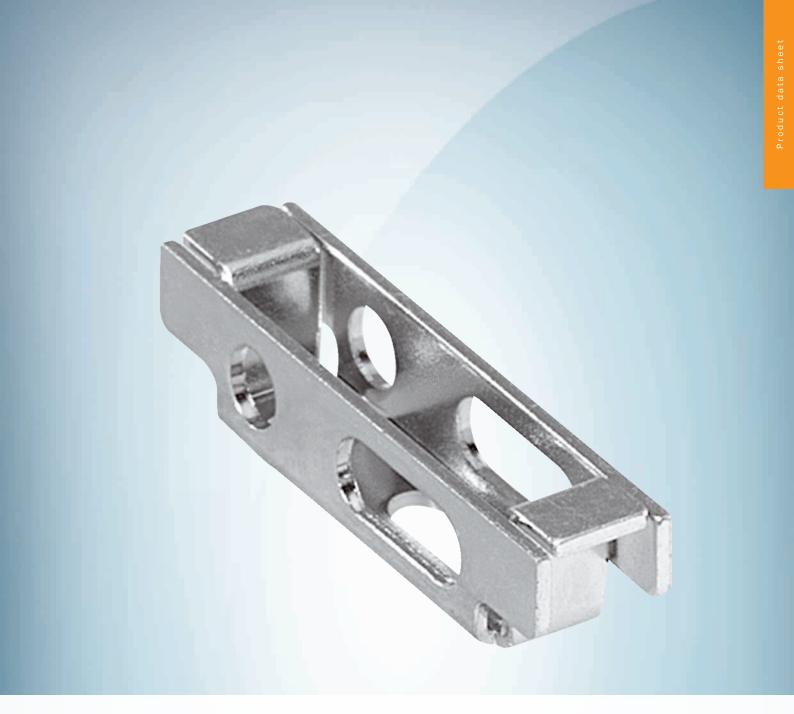

## Technical specifications

| Accessory group  | Mounting brackets and plates |
|------------------|------------------------------|
| Accessory family | Mounting brackets            |
| Material         | Steel, zinc coated           |
| Items supplied   | Without mounting hardware    |
| Description      | Mounting bracket             |