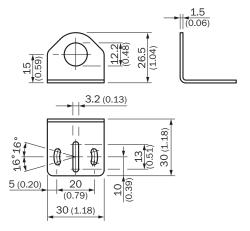

|
| Material         | Stainless steel                  |
| Items supplied   | Without mounting hardware        |
| Description      | Mounting bracket for M12 housing |

#### Classifications

| ECLASS 5.0     | 27279202 |
|----------------|----------|
| ECLASS 5.1.4   | 27279202 |
| ECLASS 6.0     | 27279202 |
| ECLASS 6.2     | 27279202 |
| ECLASS 7.0     | 27279202 |
| ECLASS 8.0     | 27279202 |
| ECLASS 8.1     | 27279202 |
| ECLASS 9.0     | 27273701 |
| ECLASS 10.0    | 27273701 |
| ECLASS 11.0    | 27273701 |
| ECLASS 12.0    | 27273701 |
| ETIM 5.0       | EC002615 |
| ETIM 6.0       | EC002615 |
| ETIM 7.0       | EC002615 |
| ETIM 8.0       | EC002615 |
| UNSPSC 16.0901 | 32131023 |
|                |          |

### Dimensional drawing (Dimensions in mm (inch))



## SICK AT A GLANCE

SICK is one of the leading manufacturers of intelligent sensors and sensor solutions for industrial applications. A unique range of products and services creates the perfect basis for controlling processes securely and efficiently, protecting individuals from accidents and preventing damage to the environment.

We have extensive experience in a wide range of industries and understand their processes and requirements. With intelligent sensors, we can deliver exactly what our customers need. In application centers in Europe, Asia and North America, system solutions are tested and optimized in accordance with customer specifications. All this makes us a reliable supplier and development partner.

Comprehensive services complete our offering: SICK LifeTime Services provi