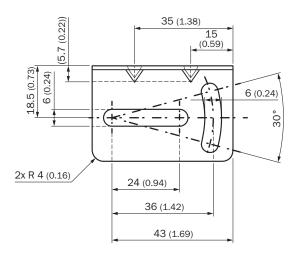

----------|----------------------------------|
| Accessory family | Mounting brackets                |
| Material         | Stainless steel                  |
| Description      | Stainless-steel mounting bracket |

#### Classifications

| ECLASS 5.0     | 27279202 |
|----------------|----------|
| ECLASS 5.1.4   | 27279202 |
| ECLASS 6.0     | 27279202 |
| ECLASS 6.2     | 27279202 |
| ECLASS 7.0     | 27279202 |
| ECLASS 8.0     | 27279202 |
| ECLASS 8.1     | 27279202 |
| ECLASS 9.0     | 27273701 |
| ECLASS 10.0    | 27273701 |
| ECLASS 11.0    | 27273701 |
| ECLASS 12.0    | 27273701 |
| ETIM 5.0       | EC002615 |
| ETIM 6.0       | EC002615 |
| ETIM 7.0       | EC002615 |
| ETIM 8.0       | EC002615 |
| UNSPSC 16.0901 | 32131023 |

### Dimensional drawing (Dimensions in mm (inch))







## SICK AT A GLANCE

SICK is one of the leading manufacturers of intelligent sensors and sensor solutions for industrial applications. A unique range of products and services creates the perfect basis for controlling processes securely and efficiently, protecting individuals from accidents and preventing damage to the environment.

We have extensive experience in a wide range of industries and understand their processes and requirements. With intelligent sensors, we can deliver exactly what our customers need. In application centers in Europe, Asia and North America, system solutions are tested and optimized in accordance with customer specifications. All this makes us a reliable supplier and development partner.

Comprehensive services complete our offering: SICK LifeTime Services p