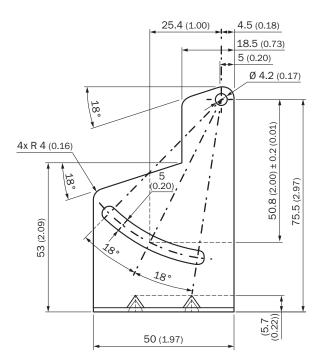

--------|----------------------------------|
| Accessory family | Mounting brackets                |
| Material         | Stainless steel                  |
| Description      | Stainless-steel mounting bracket |

#### Classifications

| ECLASS 5.0     | 27279202 |
|----------------|----------|
| ECLASS 5.1.4   | 27279202 |
| ECLASS 6.0     | 27279202 |
| ECLASS 6.2     | 27279202 |
| ECLASS 7.0     | 27279202 |
| ECLASS 8.0     | 27279202 |
| ECLASS 8.1     | 27279202 |
| ECLASS 9.0     | 27273701 |
| ECLASS 10.0    | 27273701 |
| ECLASS 11.0    | 27273701 |
| ECLASS 12.0    | 27273701 |
| ETIM 5.0       | EC002615 |
| ETIM 6.0       | EC002615 |
| ETIM 7.0       | EC002615 |
| ETIM 8.0       | EC002615 |
| UNSPSC 16.0901 | 32131023 |

### Dimensional drawing (Dimensions in mm (inch))







## SICK AT A GLANCE

SICK is one of the leading manufacturers of intelligent sensors and sensor solutions for industrial applications. A unique range of products and services creates the perfect basis for controlling processes securely and efficiently, protecting individuals from accidents and preventing damage to the environment.

We have extensive experience in a wide range of industries and understand their processes and requirements. With intelligent sensors, we can deliver exactly what our customers need. In application centers in Europe, Asia and North America, system solutions are tested and optimized in accordance with customer specifications. All this makes us a reliable supplier and development partner.

Comprehensive services complete our offering: SICK LifeTime Services pro