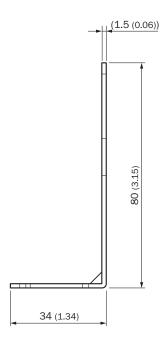

------|----------------------------------|
| Accessory family | Mounting brackets                |
| Material         | Stainless steel                  |
| Description      | Stainless-steel mounting bracket |

#### Classifications

| ECLASS 5.0     | 27279202 |
|----------------|----------|
| ECLASS 5.1.4   | 27279202 |
| ECLASS 6.0     | 27279202 |
| ECLASS 6.2     | 27279202 |
| ECLASS 7.0     | 27279202 |
| ECLASS 8.0     | 27279202 |
| ECLASS 8.1     | 27279202 |
| ECLASS 9.0     | 27273701 |
| ECLASS 10.0    | 27273701 |
| ECLASS 11.0    | 27273701 |
| ECLASS 12.0    | 27273701 |
| ETIM 5.0       | EC002615 |
| ETIM 6.0       | EC002615 |
| ETIM 7.0       | EC002615 |
| ETIM 8.0       | EC002615 |
| UNSPSC 16.0901 | 32131023 |

### Dimensional drawing (Dimensions in mm (inch))







## SICK AT A GLANCE

SICK is one of the leading manufacturers of intelligent sensors and sensor solutions for industrial applications. A unique range of products and services creates the perfect basis for controlling processes securely and efficiently, protecting individuals from accidents and preventing damage to the environment.

We have extensive experience in a wide range of industries and understand their processes and requirements. With intelligent sensors, we can deliver exactly what our customers need. In application centers in Europe, Asia and North America, system solutions are tested and optimized in accordance with customer specifications. All this makes us a reliable supplier and development partner.

Comprehensive services complete our offering: SICK LifeTime Services provi