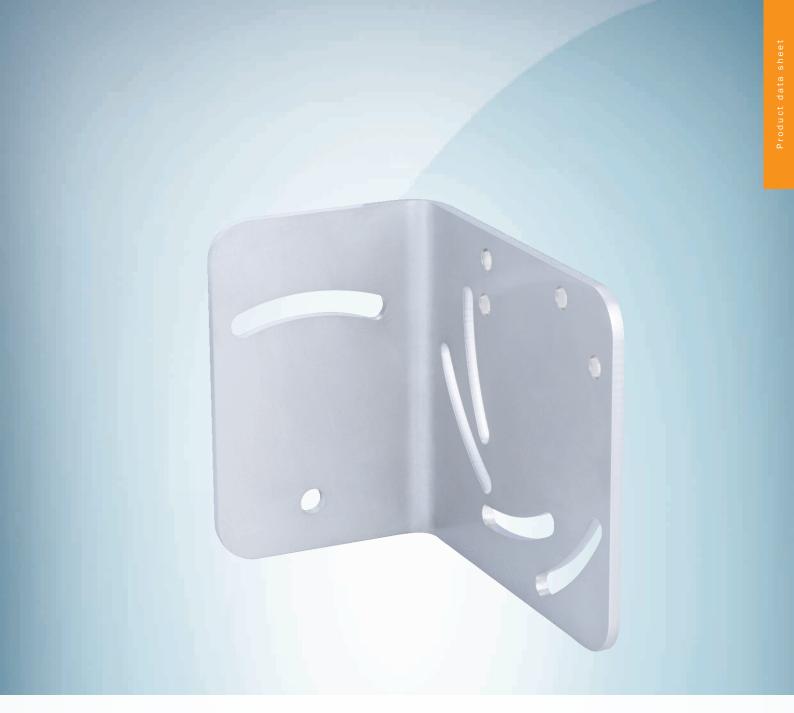

BEF-WN-OD2000-B

## Technical specifications

| Accessory group  | Mounting brackets and plates     |
|------------------|----------------------------------|
| Accessory family | Mounting brackets                |
| Material         | Stainless steel                  |
| Description      | Stainless-steel mounting bracket |