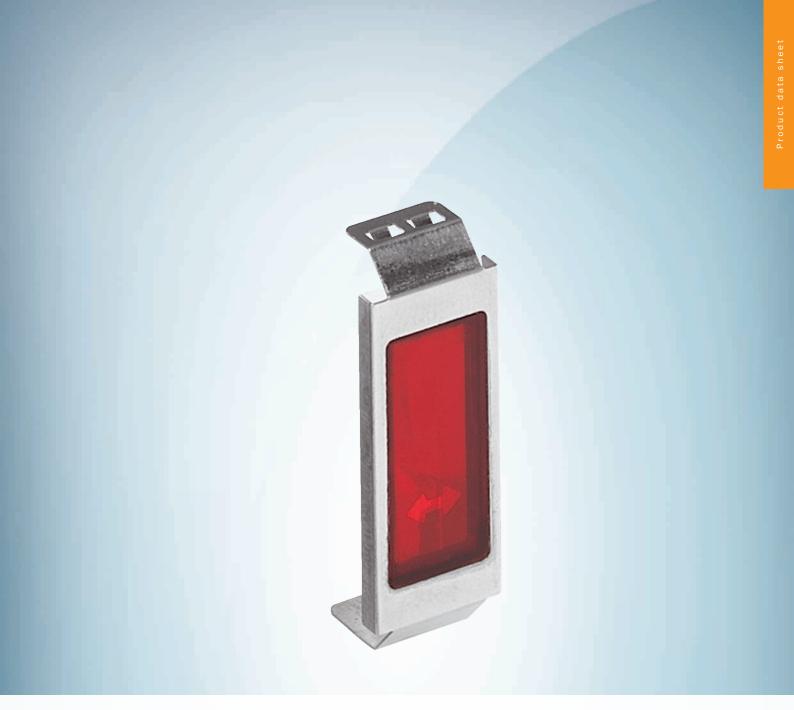

#### Technical specifications

| Accessory group | Optical filters                                                                                   |
|-----------------|---------------------------------------------------------------------------------------------------|
| Description     | Snap-on front lenses, 2 x X- and 2 x Y-polarisation filters, for W8 and W100 through-beam sensors |
| Classifications |                                                                                                   |
| ECLASS 5.0      | 27279206                                                                                          |
| ECLASS 5.1.4    | 27279206                                                                                          |
| ECLASS 6.0      | 27279206                                                                                          |
| ECLASS 6.2      | 27279206                                                                                          |
| ECLASS 7.0      | 27279206                                                                                          |
| ECLASS 8.0      | 27279206                                                                                          |
| ECLASS 8.1      | 27279206                                                                                          |
| ECLASS 9.0      | 27273604                                                                                          |
| ECLASS 10.0     | 27273604                                                                                          |
| ECLASS 11.0     | 27273604                                                                                          |
| ECLASS 12.0     | 27273604                                                                                          |
| ETIM 5.0        | EC002558                                                                                          |
| ETIM 6.0        | EC002558                                                                                          |
| ETIM 7.0        | EC002558                                                                                          |
| ETIM 8.0        | EC002558                                                                                          |
| UNSPSC 16.0901  | 45121628                                                                                          |