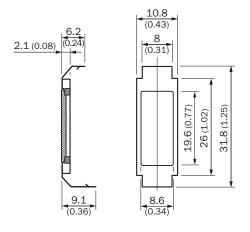

|
| ECLASS 12.0     | 27273604                                                                                          |
| ETIM 5.0        | EC002558                                                                                          |
| ETIM 6.0        | EC002558                                                                                          |
| ETIM 7.0        | EC002558                                                                                          |
| ETIM 8.0        | EC002558                                                                                          |
| UNSPSC 16.0901  | 45121628                                                                                          |

Dimensional drawing (Dimensions in mm (inch))



# SICK AT A GLANCE

SICK is one of the leading manufacturers of intelligent sensors and sensor solutions for industrial applications. A unique range of products and services creates the perfect basis for controlling processes securely and efficiently, protecting individuals from accidents and preventing damage to the environment.

We have extensive experience in a wide range of industries and understand their processes and requirements. With intelligent sensors, we can deliver exactly what our customers need. In application centers in Europe, Asia and North America, system solutions are tested and optimized in accordance with customer specifications. All this makes us a reliable supplier and development partner.

Comprehensive services complete our offering: SICK LifeTime Services provid