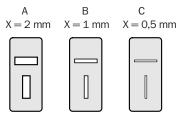

#### Technical specifications

| Accessory group | Masks                                                                       |
|-----------------|-----------------------------------------------------------------------------|
| Description     | Single slotted mask, vertical/horizontal, slot width: 0.5 mm/ 1.0 mm/2.0 mm |
| Classifications |                                                                             |
| ECLASS 5.0      | 27279204                                                                    |
| ECLASS 5.1.4    | 27279204                                                                    |
| ECLASS 6.0      | 27279204                                                                    |
| ECLASS 6.2      | 27279204                                                                    |
| ECLASS 7.0      | 27279204                                                                    |
| ECLASS 8.0      | 27279204                                                                    |
| ECLASS 8.1      | 27279204                                                                    |
| ECLASS 9.0      | 27279204                                                                    |
| ECLASS 10.0     | 27273602                                                                    |
| ECLASS 11.0     | 27273602                                                                    |
| ECLASS 12.0     | 27273602                                                                    |
| ETIM 5.0        | EC001580                                                                    |
| ETIM 6.0        | EC001580                                                                    |
| ETIM 7.0        | EC001580                                                                    |
| ETIM 8.0        | EC001580                                                                    |
| UNSPSC 16.0901  | 45121613                                                                    |