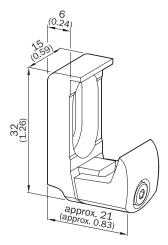

## Dimensional drawing (Dimensions in mm (inch))

## Technical specifications

| Accessory group        | Mounting brackets and plates |
|------------------------|------------------------------|
| Accessory family       | Mounting brackets            |
| Suitable for           | Flexi Loop                   |
| Packing unit           | 1 piece                      |
| Dimensions (W x H x L) | 15 mm x 32 mm x 21 mm        |
| Description            | Flexi Loop fixing clip       |