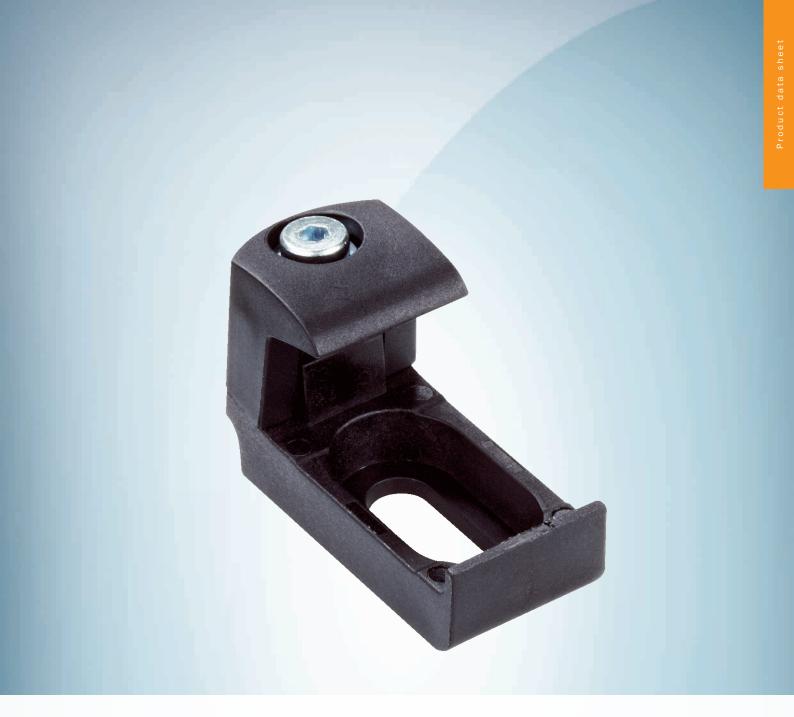

C-Fix bracket

## Technical specifications

| Accessory group        | Mounting brackets and plates |
|------------------------|------------------------------|
| Accessory family       | Mounting brackets            |
| Suitable for           | Flexi Loop                   |
| Packing unit           | 1 piece                      |
| Dimensions (W x H x L) | 15 mm x 32 mm x 21 mm        |
| Description            | Flexi Loop fixing clip       |