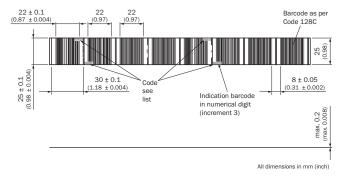

--------------|
| Accessory family | Positioning codes                                        |
| Description      | 30 mm, height: 25 mm, measuring range: customer-specific |

#### Classifications

| ECLASS 5.0     | 24280801 |
|----------------|----------|
| ECLASS 5.1.4   | 24280801 |
| ECLASS 6.0     | 24280801 |
| ECLASS 6.2     | 24280801 |
| ECLASS 7.0     | 24280801 |
| ECLASS 8.0     | 24280801 |
| ECLASS 8.1     | 24280801 |
| ECLASS 9.0     | 24280801 |
| ECLASS 10.0    | 24281501 |
| ECLASS 11.0    | 24281501 |
| ECLASS 12.0    | 24281501 |
| ETIM 5.0       | EC000608 |
| ETIM 6.0       | EC000608 |
| ETIM 7.0       | EC000608 |
| ETIM 8.0       | EC000608 |
| UNSPSC 16.0901 | 41122702 |

### Dimensional drawing (Dimensions in mm (inch))

#### Barcode as per EN ISO 15416:2001



# SICK AT A GLANCE

SICK is one of the leading manufacturers of intelligent sensors and sensor solutions for industrial applications. A unique range of products and services creates the perfect basis for controlling processes securely and efficiently, protecting individuals from accidents and preventing damage to the environment.

We have extensive experience in a wide range of industries and understand their processes and requirements. With intelligent sensors, we can deliver exactly what our customers need. In application centers in Europe, Asia and North America, system solutions are tested and optimized in accordance with customer specifications. All this makes us a reliable supplier and development partner.

Comprehensive services complete our offering: SICK LifeTime Services provid