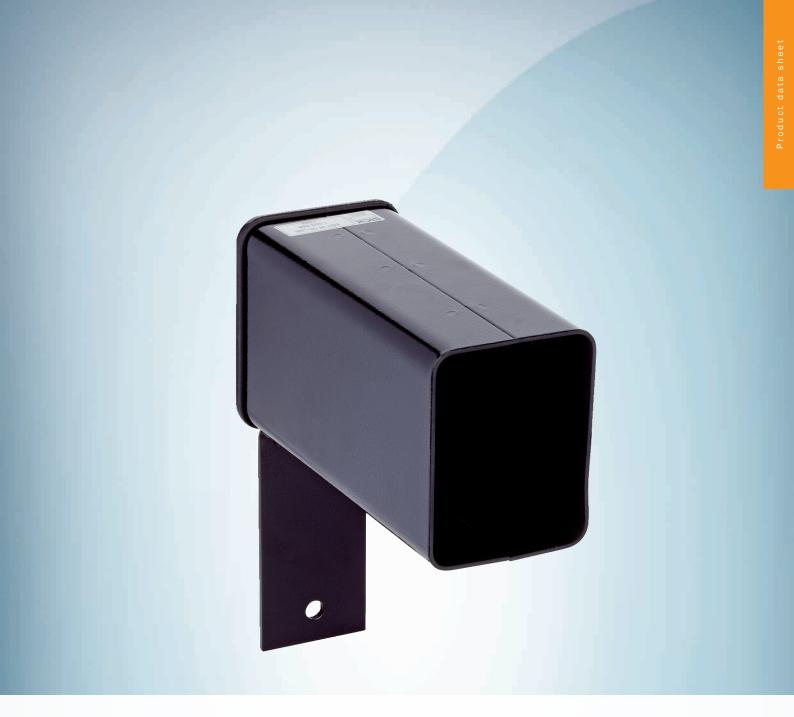

**Dust shield** 

## Technical specifications

| Accessory group  | Device protection (mechanical)           |
|------------------|------------------------------------------|
| Accessory family | Protective housings and protective pipes |
| Description      | Dust protection tube                     |