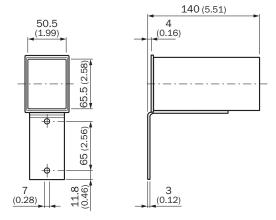

mechanical)           |
|------------------|------------------------------------------|
| Accessory family | Protective housings and protective pipes |
| Description      | Dust protection tube                     |

#### Classifications

| ECLASS 5.0     | 27371205 |
|----------------|----------|
| ECLASS 5.1.4   | 27371205 |
| ECLASS 6.0     | 27371205 |
| ECLASS 6.2     | 27371205 |
| ECLASS 7.0     | 27371205 |
| ECLASS 8.0     | 27371205 |
| ECLASS 8.1     | 27371205 |
| ECLASS 9.0     | 27371205 |
| ECLASS 10.0    | 27371205 |
| ECLASS 11.0    | 27371205 |
| ECLASS 12.0    | 27371205 |
| ETIM 5.0       | EC000200 |
| ETIM 6.0       | EC000200 |
| ETIM 7.0       | EC000200 |
| ETIM 8.0       | EC000200 |
| UNSPSC 16.0901 | 32131023 |

## Dimensional drawing (Dimensions in mm (inch))



# SICK AT A GLANCE

SICK is one of the leading manufacturers of intelligent sensors and sensor solutions for industrial applications. A unique range of products and services creates the perfect basis for controlling processes securely and efficiently, protecting individuals from accidents and preventing damage to the environment.

We have extensive experience in a wide range of industries and understand their processes and requirements. With intelligent sensors, we can deliver exactly what our customers need. In application centers in Europe, Asia and North America, system solutions are tested and optimized in accordance with customer specifications. All this makes us a reliable supplier and development partner.

Comprehensive services complete our offering: SICK LifeTime Services provid