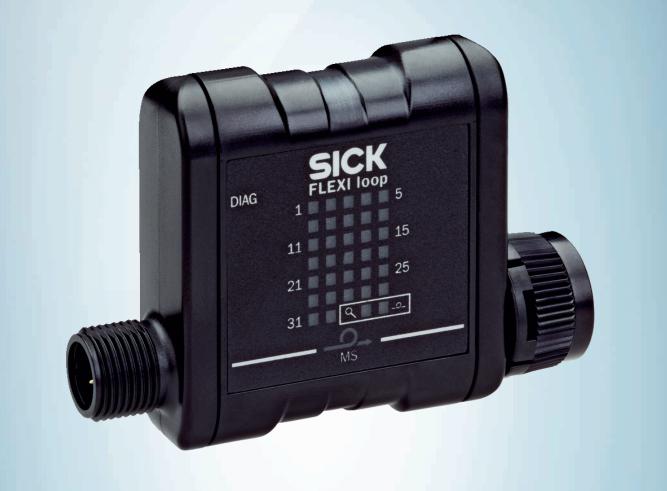

## FLA-DIAG00001 | Flexi Loop

SAFE SERIES CONNECTION / SAFETY CONTROLLERS

Ordering information

| Туре          | Part no. |
|---------------|----------|
| FLA-DIAG00001 | 1061714  |

Other models and accessories -> www.sick.com/Flexi\_Loop

FLA-DIAG00001 | Flexi Loop SAFE SERIES CONNECTION / SAFETY CONTROLLERS