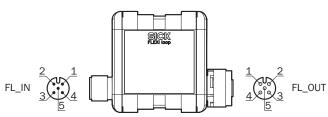

## **PIN** assignment

|                                                                             | Con-<br>nec-<br>tion | Pin | Sig-<br>nal   | Description                                             | Col-<br>or-cod-<br>ed<br>con-<br>nect-<br>ing<br>cable |
|-----------------------------------------------------------------------------|----------------------|-----|---------------|---------------------------------------------------------|--------------------------------------------------------|
|                                                                             | FL_IN                | 1   | VDC           | 24 V supply voltage                                     | Brown                                                  |
|                                                                             |                      | 2   | DA-<br>TA_OUT | Output to Flexi Soft input In +1                        | White                                                  |
|                                                                             |                      | 3   | GND           | GND supply voltage                                      | Blue                                                   |
|                                                                             |                      | 45  | AFE_OU        | Safe cut-off signal, out-<br>put to Flexi Soft input In | Black                                                  |
|                                                                             |                      | 5   | DA-<br>TA_IN  | Input from Flexi Soft output Xn                         | Gray                                                   |
| The colors listed apply when using pre-<br>assembled cables (no guarantee). |                      |     |               |                                                         |                                                        |