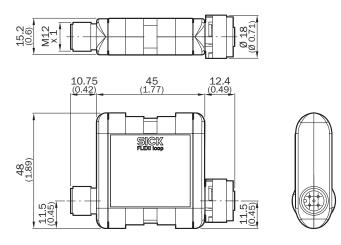

NTROLLERS



Ordering information

| Туре          | Part no. |
|---------------|----------|
| FLA-DIAG00001 | 1061714  |

Other models and accessories -> www.sick.com/Flexi\_Loop



## Detailed technical data

Classifications

| ECLASS 5.0     | 27371990 |
|----------------|----------|
| ECLASS 5.1.4   | 27371990 |
| ECLASS 6.0     | 27371819 |
| ECLASS 6.2     | 27371819 |
| ECLASS 7.0     | 27371819 |
| ECLASS 8.0     | 27371819 |
| ECLASS 8.1     | 27371819 |
| ECLASS 9.0     | 27371819 |
| ECLASS 10.0    | 27371819 |
| ECLASS 11.0    | 27371819 |
| ECLASS 12.0    | 27371819 |
| ETIM 5.0       | EC001449 |
| ETIM 6.0       | EC001449 |
| ETIM 7.0       | EC001449 |
| ETIM 8.0       | EC001449 |
| UNSPSC 16.0901 | 41113704 |

### Dimensional drawing (Dimensions in mm (inch))

FLA-DIAG



## **PIN** assignment





|                                                                             | Con-<br>nec-<br>tion | Pin | Sig-<br>nal   | Description                                             | Col-<br>or-cod-<br>ed<br>con-<br>nect-<br>ing<br>cable |
|-----------------------------------------------------------------------------|----------------------|-----|---------------|---------------------------------------------------------|--------------------------------------------------------|
|                                                                             | FL_IN                | 1   | VDC           | 24 V supply voltage                                     | Brown                                                  |
|