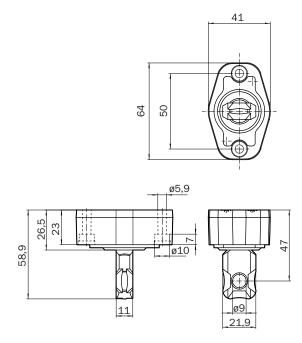

ing force F <sub>max</sub> | 4,100 N (EN ISO 14119)                                                    |
| Locking force F <sub>Zh</sub>  | 3,150 N (EN ISO 14119)                                                    |

#### Classifications

| ECLASS 5.0     | 27279290 |
|----------------|----------|
| ECLASS 5.1.4   | 27279290 |
| ECLASS 6.0     | 27279222 |
| ECLASS 6.2     | 27279222 |
| ECLASS 7.0     | 27279222 |
| ECLASS 8.0     | 27279222 |
| ECLASS 8.1     | 27279222 |
| ECLASS 9.0     | 27270612 |
| ECLASS 10.0    | 27270612 |
| ECLASS 11.0    | 27270612 |
| ECLASS 12.0    | 27270612 |
| ETIM 5.0       | EC002594 |
| ETIM 6.0       | EC002594 |
| ETIM 7.0       | EC002594 |
| ETIM 8.0       | EC002594 |
| UNSPSC 16.0901 | 31251501 |

## Dimensional drawing (Dimensions in mm (inch))



## SICK AT A GLANCE

SICK is one of the leading manufacturers of intelligent sensors and sensor solutions for industrial applications. A unique range of products and services creates the perfect basis for controlling processes securely and efficiently, protecting individuals from accidents and preventing damage to the environment.

We have extensive experience in a wide range of industries and understand their processes and requirements. With intelligent sensors, we can deliver exactly what our customers need. In application centers in Europe, Asia and North America, system solutions are tested and optimized in accordance with customer specifications. All this makes us a reliable supplier and development partner.

Comprehensive services complete our offering: SICK LifeTime Services provi