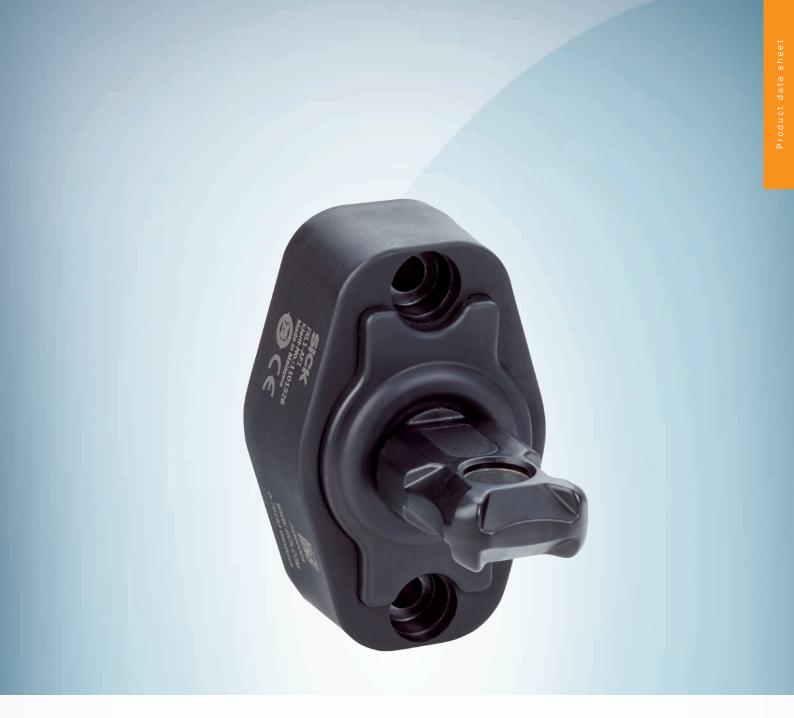

FXL1-AF1

### Technical specifications

| Accessory group                | Actuators                                                                 |
|--------------------------------|---------------------------------------------------------------------------|
| Description                    | Flexible actuator, can be inserted into the locking device from the front |
| Suitable for                   | flexLock                                                                  |
| Weight                         | 90 g                                                                      |
| Enclosure rating               | IP65, IP67, IP69K                                                         |
| Ambient operating temperature  | -20 °C +55 °C                                                             |
| Mechanical life                | 1 x 10 <sup>6</sup> switching cycles                                      |
| Locking force F <sub>max</sub> | 4,100 N (EN ISO 14119)                                                    |
| Locking force F <sub>Zh</sub>  | 3,150 N (EN ISO 14119)                                                    |