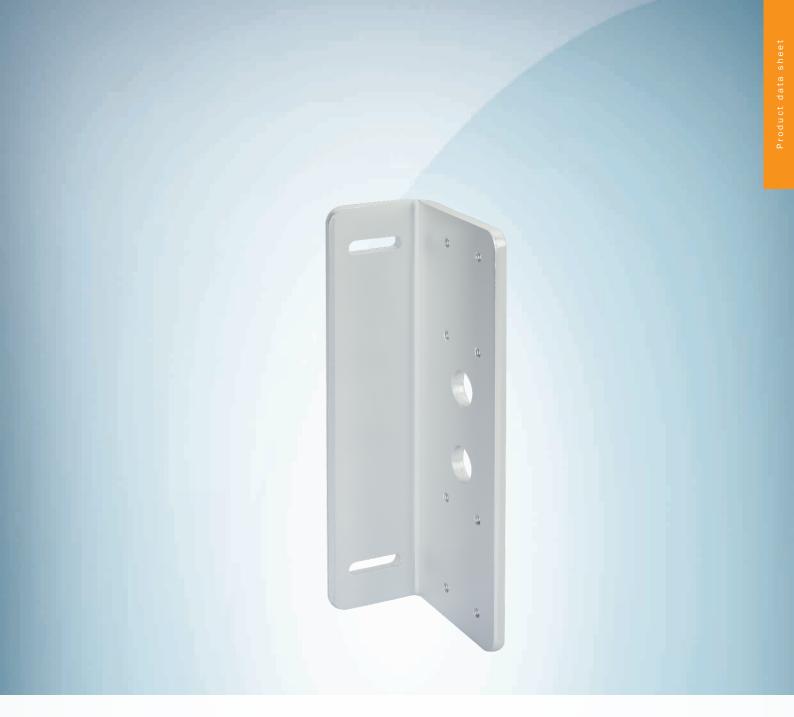

### Technical specifications

| Accessory group  | Mounting brackets and plates      |
|------------------|-----------------------------------|
| Accessory family | Mounting brackets                 |
| Material         | Aluminum                          |
| Packing unit     | 1 piece                           |
| Description      | Angled mounting plate, for sensor |