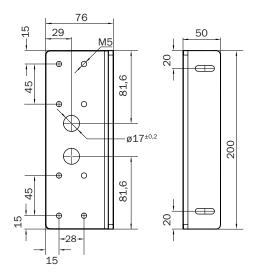

ssory group  | Mounting brackets and plates      |
|------------------|-----------------------------------|
| Accessory family | Mounting brackets                 |
| Material         | Aluminum                          |
| Packing unit     | 1 piece                           |
| Description      | Angled mounting plate, for sensor |

### Classifications

| ECLASS 5.0     | 27273701 |
|----------------|----------|
| ECLASS 5.1.4   | 27273701 |
| ECLASS 6.0     | 27273701 |
| ECLASS 6.2     | 27273701 |
| ECLASS 7.0     | 27273701 |
| ECLASS 8.0     | 27273701 |
| ECLASS 8.1     | 27273701 |
| ECLASS 9.0     | 27273701 |
| ECLASS 10.0    | 27273701 |
| ECLASS 11.0    | 27273701 |
| ECLASS 12.0    | 27273701 |
| UNSPSC 16.0901 | 32131023 |

### Dimensional drawing (Dimensions in mm (inch))



# SICK AT A GLANCE

SICK is one of the leading manufacturers of intelligent sensors and sensor solutions for industrial applications. A unique range of products and services creates the perfect basis for controlling processes securely and efficiently, protecting individuals from accidents and preventing damage to the environment.

We have extensive experience in a wide range of industries and understand their processes and requirements. With intelligent sensors, we can deliver exactly what our customers need. In application centers in Europe, Asia and North America, system solutions are tested and optimized in accordance with customer specifications. All this makes us a reliable supplier and development partner.

Comprehensive services complete our offering: SICK LifeTime Services provid