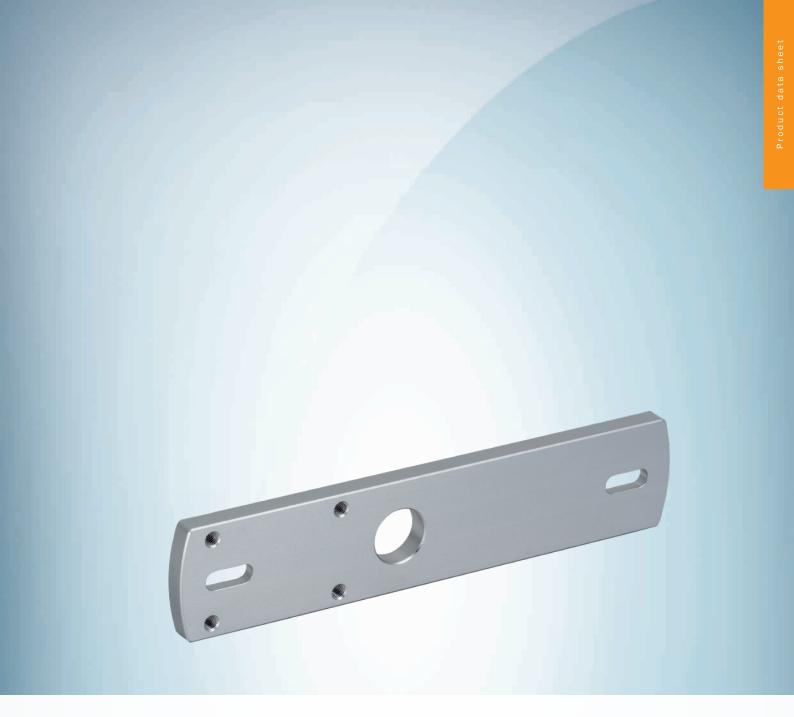

FXL1-XMS2

### **Technical specifications**

| Accessory group  | Mounting brackets and plates |
|------------------|------------------------------|
| Accessory family | Mounting plates              |
| Material         | Aluminum                     |
| Packing unit     | 1 piece                      |
| Description      | Mounting plate for sensor    |