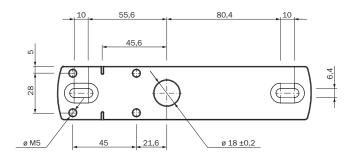

hnical specifications**

| Accessory group  | Mounting brackets and plates |
|------------------|------------------------------|
| Accessory family | Mounting plates              |
| Material         | Aluminum                     |
| Packing unit     | 1 piece                      |
| Description      | Mounting plate for sensor    |

#### Classifications

| ECLASS 5.0     | 27273701 |
|----------------|----------|
| ECLASS 5.1.4   | 27273701 |
| ECLASS 6.0     | 27273701 |
| ECLASS 6.2     | 27273701 |
| ECLASS 7.0     | 27273701 |
| ECLASS 8.0     | 27273701 |
| ECLASS 8.1     | 27273701 |
| ECLASS 9.0     | 27273701 |
| ECLASS 10.0    | 27273701 |
| ECLASS 11.0    | 27273701 |
| ECLASS 12.0    | 27273701 |
| UNSPSC 16.0901 | 32131023 |

# Dimensional drawing (Dimensions in mm (inch))





## SICK AT A GLANCE

SICK is one of the leading manufacturers of intelligent sensors and sensor solutions for industrial applications. A unique range of products and services creates the perfect basis for controlling processes securely and efficiently, protecting individuals from accidents and preventing damage to the environment.

We have extensive experience in a wide range of industries and understand their processes and requirements. With intelligent sensors, we can deliver exactly what our customers need. In application centers in Europe, Asia and North America, system solutions are tested and optimized in accordance with customer specifications. All this makes us a reliable supplier and development partner.

Comprehensive services complete our offering: SICK LifeTime Services pro