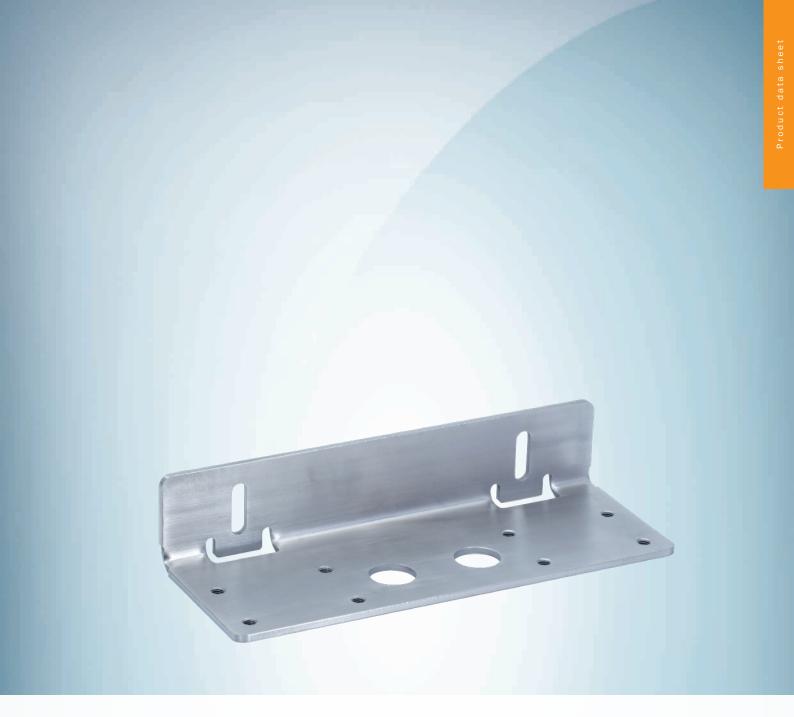

### **Technical specifications**

| Accessory group  | Mounting brackets and plates      |
|------------------|-----------------------------------|
| Accessory family | Mounting brackets                 |
| Material         | Stainless steel                   |
| Packing unit     | 1 piece                           |
| Description      | Angled mounting plate, for sensor |