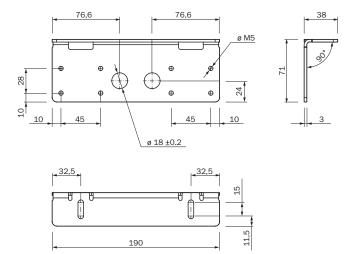

essory group  | Mounting brackets and plates      |
|------------------|-----------------------------------|
| Accessory family | Mounting brackets                 |
| Material         | Stainless steel                   |
| Packing unit     | 1 piece                           |
| Description      | Angled mounting plate, for sensor |

### Classifications

| ECLASS 5.0     | 27273701 |
|----------------|----------|
| ECLASS 5.1.4   | 27273701 |
| ECLASS 6.0     | 27273701 |
| ECLASS 6.2     | 27273701 |
| ECLASS 7.0     | 27273701 |
| ECLASS 8.0     | 27273701 |
| ECLASS 8.1     | 27273701 |
| ECLASS 9.0     | 27273701 |
| ECLASS 10.0    | 27273701 |
| ECLASS 11.0    | 27273701 |
| ECLASS 12.0    | 27273701 |
| UNSPSC 16.0901 | 32131023 |

## Dimensional drawing (Dimensions in mm (inch))



## SICK AT A GLANCE

SICK is one of the leading manufacturers of intelligent sensors and sensor solutions for industrial applications. A unique range of products and services creates the perfect basis for controlling processes securely and efficiently, protecting individuals from accidents and preventing damage to the environment.

We have extensive experience in a wide range of industries and understand their processes and requirements. With intelligent sensors, we can deliver exactly what our customers need. In application centers in Europe, Asia and North America, system solutions are tested and optimized in accordance with customer specifications. All this makes us a reliable supplier and development partner.

Comprehensive services complete our offering: SICK LifeTime Services provi