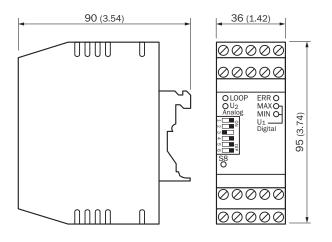

| 27242602 |
| ECLASS 10.0              | 27242602 |
| ECLASS 11.0              | 27242602 |
| ECLASS 12.0              | 27242602 |
| ETIM 5.0                 | EC001597 |
| ETIM 6.0                 | EC001597 |
| ETIM 7.0                 | EC001597 |
| ETIM 8.0                 | EC001597 |
| UNSPSC 16.0901           | 31163032 |
| Technical specifications |          |

| Accessory family | SSI parallel adapters                                                                          |
|------------------|------------------------------------------------------------------------------------------------|
| Description      | Signal converter from SSI to analog signal (0 mA $\dots$ 20 mA / 4 mA $\dots$ 20 mA / 0 V10 V) |

Dimensional drawing (Dimensions in mm (inch))

HN.SK20.2



## SICK AT A GLANCE

SICK is one of the leading manufacturers of intelligent sensors and sensor solutions for industrial applications. A unique range of products and services creates the perfect basis for controlling processes securely and efficiently, protecting individuals from accidents and preventing damage to the environment.

We have extensive experience in a wide range of industries and understand their processes and requirements. With intelligent sensors, we can deliver exactly what our customers need. In application centers in Europe, Asia and North America, system solutions are tested and optimized in accordance with customer specifications. All this makes us a reliable supplier and development partner.

Comprehensive services complete our offering: SICK LifeTime Services provi