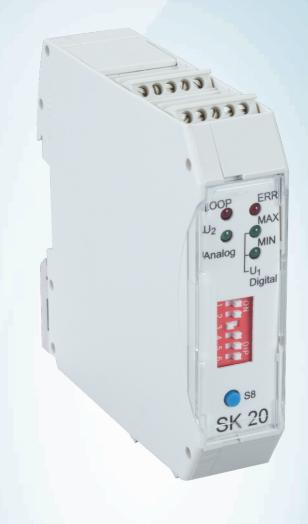

### HN.SK20.2

Ordering information

| Туре      | Part no. |
|-----------|----------|
| HN.SK20.2 | 6021449  |

Other models and accessories -> www.sick.com/

Illustration may differ

| Accessory family | SSI parallel adapters                                                                          |
|------------------|------------------------------------------------------------------------------------------------|
| Description      | Signal converter from SSI to analog signal (0 mA $\dots$ 20 mA / 4 mA $\dots$ 20 mA / 0 V10 V) |