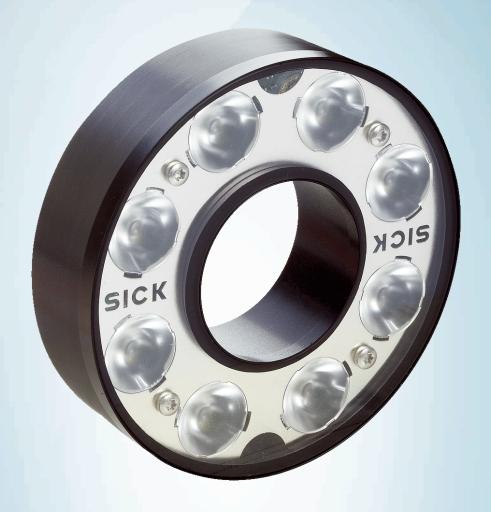

ICL260-F222

## Technical specifications

| Accessory group               | Illuminations                                                                   |
|-------------------------------|---------------------------------------------------------------------------------|
| Accessory family              | LED                                                                             |
| Description                   | Ring lighting, bright field, red lighting color, lighting distance 200 mm 1.5 m |
| Ambient operating temperature | 0 °C +40 °C <sup>1)</sup>                                                       |
| Storage temperature           | -25 °C +70 °C <sup>1)</sup>                                                     |
| LED class                     | Risk group 1 (low risk, IEC62471 : 2006)                                        |