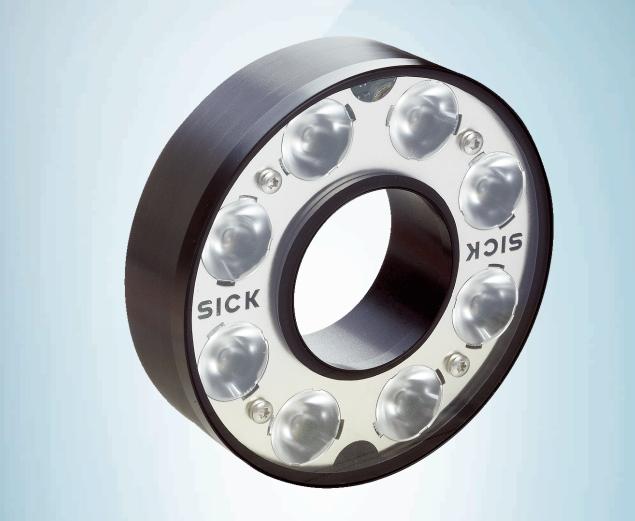

# ICL280-F222

## ICL280-F222

## Technical specifications

| Accessory group               | Illuminations                                                                           |
|-------------------------------|-----------------------------------------------------------------------------------------|
| Accessory family              | LED                                                                                     |
| Description                   | Ring lighting, bright field, red lighting color, lighting distance 200 mm $\dots$ 1.1 m |
| Ambient operating temperature | 0 °C +40 °C <sup>1)</sup>                                                               |
| Storage temperature           | -25 °C +70 °C <sup>1)</sup>                                                             |
| LED class                     | Risk group 1 (low risk, IEC62471 : 2006)                                                |