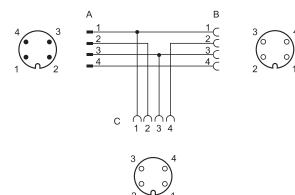

| 27279201                                            |
| ECLASS 9.0      | 27440108                                            |
| ECLASS 10.0     | 27440108                                            |
| ECLASS 11.0     | 27440108                                            |
| ECLASS 12.0     | 27440108                                            |
| ETIM 5.0        | EC002585                                            |
| ETIM 6.0        | EC002585                                            |
| ETIM 7.0        | EC002585                                            |
| ETIM 8.0        | EC002585                                            |
| UNSPSC 16.0901  | 31163032                                            |

#### Dimensional drawing (Dimensions in mm (inch))



## Connection diagram



# SICK AT A GLANCE

SICK is one of the leading manufacturers of intelligent sensors and sensor solutions for industrial applications. A unique range of products and services creates the perfect basis for controlling processes securely and efficiently, protecting individuals from accidents and preventing damage to the environment.

We have extensive experience in a wide range of industries and understand their processes and requirements. With intelligent sensors, we can deliver exactly what our customers need. In application centers in Europe, Asia and North America, system solutions are tested and optimized in accordance with customer specifications. All this makes us a reliable supplier and development partner.

Comprehensive services complete our offering: SICK LifeTime Services provid