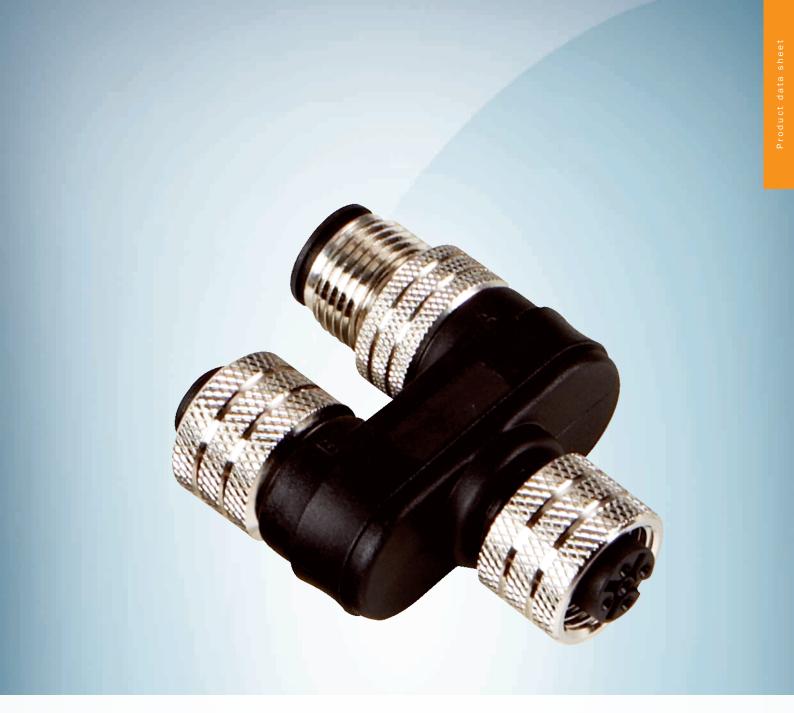

# IN40-A2121N

Y- and T-splitters

## Technical specifications

| Note            | Y-junction for serial connection of IN4000 Standard |
|-----------------|-----------------------------------------------------|
| Classifications |                                                     |
| ECLASS 5.0      | 27279201                                            |
| ECLASS 5.1.4    | 27279201                                            |
| ECLASS 6.0      | 27279201                                            |
| ECLASS 6.2      | 27279201                                            |
| ECLASS 7.0      | 27279201                                            |
| ECLASS 8.0      | 27279201                                            |
| ECLASS 8.1      | 27279201                                            |
| ECLASS 9.0      | 27440108                                            |
| ECLASS 10.0     | 27440108                                            |
| ECLASS 11.0     | 27440108                                            |
| ECLASS 12.0     | 27440108                                            |
| ETIM 5.0        | EC002585                                            |
| ETIM 6.0        | EC002585                                            |
| ETIM 7.0        | EC002585                                            |
| ETIM 8.0        | EC002585                                            |
| UNSPSC 16.0901  | 31163032                                            |