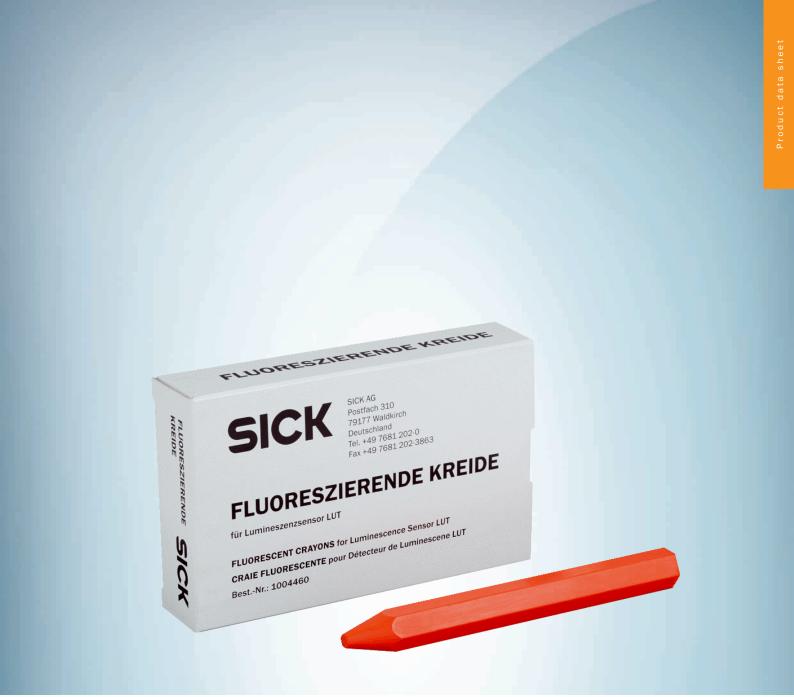

## Ordering information

| Туре   | Part no. |
|--------|----------|
| LUM-FT | 1004460  |

Other models and accessories → www.sick.com/

### **Technical specifications**

| Accessory group | Reference materials                    |
|-----------------|----------------------------------------|
| Description     | Thick chalk, red fluorescent, 12 units |
| Material        | Crayon                                 |
| Housing color   | Red fluorescence                       |