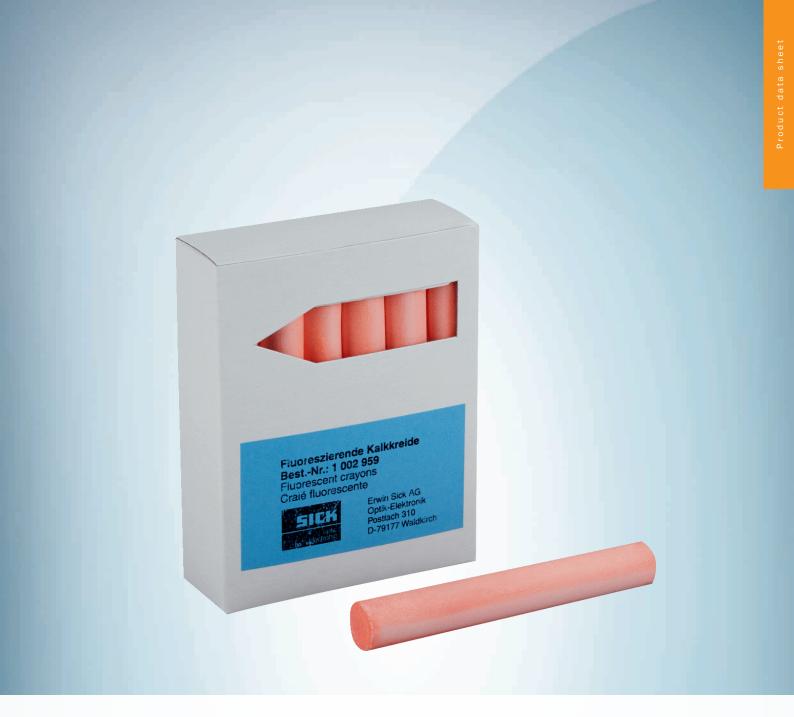

### Ordering information

| Туре    | Part no. |
|---------|----------|
| LUM-KLK | 1002959  |

12 pieces package

Other models and accessories → www.sick.com/

#### **Technical specifications**

| Accessory group | Reference materials             |
|-----------------|---------------------------------|
| Description     | Writing chalk, red fluorescence |
| Material        | Writing chalk                   |
| Housing color   | Red fluorescence                |