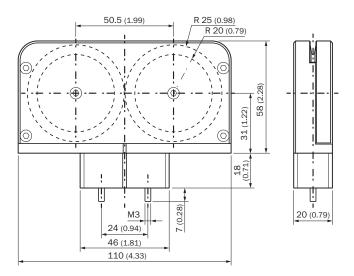

|
| Description      | Wire draw double deflection pulley for wire draw mechanism MRA-F080 (2 m and 3 m from HighLine series) |

#### Classifications

| ECLASS 5.0     | 27279202 |
|----------------|----------|
| ECLASS 5.1.4   | 27279202 |
| ECLASS 6.0     | 27279202 |
| ECLASS 6.2     | 27279202 |
| ECLASS 7.0     | 27279202 |
| ECLASS 8.0     | 27279202 |
| ECLASS 8.1     | 27279202 |
| ECLASS 9.0     | 27273701 |
| ECLASS 10.0    | 27273701 |
| ECLASS 11.0    | 27273701 |
| ECLASS 12.0    | 27273701 |
| ETIM 5.0       | EC002024 |
| ETIM 6.0       | EC002024 |
| ETIM 7.0       | EC002024 |
| ETIM 8.0       | EC002024 |
| UNSPSC 16.0901 | 32131023 |

#### Dimensional drawing (Dimensions in mm (inch))



## SICK AT A GLANCE

SICK is one of the leading manufacturers of intelligent sensors and sensor solutions for industrial applications. A unique range of products and services creates the perfect basis for controlling processes securely and efficiently, protecting individuals from accidents and preventing damage to the environment.

We have extensive experience in a wide range of industries and understand their processes and requirements. With intelligent sensors, we can deliver exactly what our customers need. In application centers in Europe, Asia and North America, system solutions are tested and optimized in accordance with customer specifications. All this makes us a reliable supplier and development partner.

Comprehensive services complete our offering: SICK LifeTime Services provi