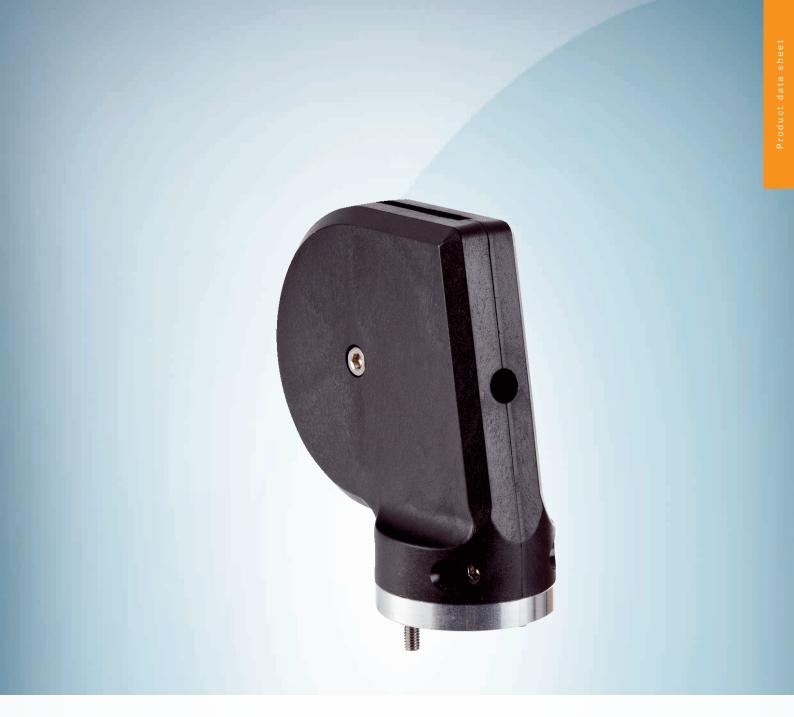

MRA-F130-R

#### Technical specifications

| Accessory group  | Other mounting accessories                                                                               |
|------------------|----------------------------------------------------------------------------------------------------------|
| Accessory family | Others                                                                                                   |
| Description      | Wire draw deflection pulley for wire draw mechanism MRA-F130 (5m, 10m, 20m and 30m from HighLine series) |