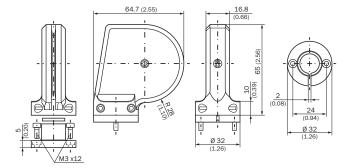

|
| Description      | Wire draw deflection pulley for wire draw mechanism MRA-F130 (5m, 10m, 20m and 30m from HighLine series) |

## Classifications

| ECLASS 5.0     | 27279202 |
|----------------|----------|
| ECLASS 5.1.4   | 27279202 |
| ECLASS 6.0     | 27279202 |
| ECLASS 6.2     | 27279202 |
| ECLASS 7.0     | 27279202 |
| ECLASS 8.0     | 27279202 |
| ECLASS 8.1     | 27279202 |
| ECLASS 9.0     | 27273701 |
| ECLASS 10.0    | 27273701 |
| ECLASS 11.0    | 27273701 |
| ECLASS 12.0    | 27273701 |
| ETIM 5.0       | EC002024 |
| ETIM 6.0       | EC002024 |
| ETIM 7.0       | EC002024 |
| ETIM 8.0       | EC002024 |
| UNSPSC 16.0901 | 32131023 |

## Dimensional drawing (Dimensions in mm (inch))



## SICK AT A GLANCE

SICK is one of the leading manufacturers of intelligent sensors and sensor solutions for industrial applications. A unique range of products and services creates the perfect basis for controlling processes securely and efficiently, protecting individuals from accidents and preventing damage to the environment.

We have extensive experience in a wide range of industries and understand their processes and requirements. With intelligent sensors, we can deliver exactly what our customers need. In application centers in Europe, Asia and North America, system solutions are tested and optimized in accordance with customer specifications. All this makes us a reliable supplier and development partner.

Comprehensive services complete our offering: SICK LifeTime Services provi