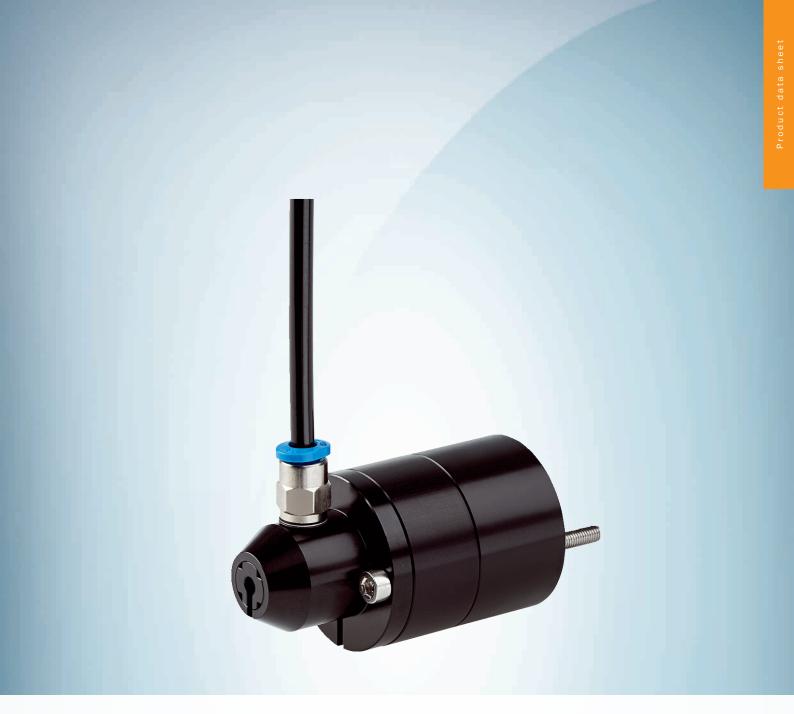

#### Technical specifications

| Accessory group  | Other mounting accessories                                                       |
|------------------|----------------------------------------------------------------------------------|
| Accessory family | Others                                                                           |
| Description      | Compressed air attachment for MRA-F080 and MRA-F130 HighLine wire draw mechanism |