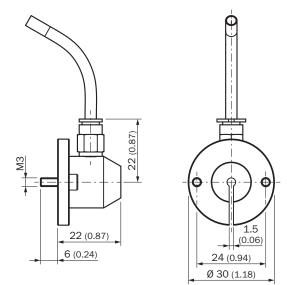

------|
| Accessory family | Others                                                                           |
| Description      | Compressed air attachment for MRA-F080 and MRA-F130 HighLine wire draw mechanism |

#### Classifications

| ECLASS 5.0     | 27279202 |
|----------------|----------|
| ECLASS 5.1.4   | 27279202 |
| ECLASS 6.0     | 27279202 |
| ECLASS 6.2     | 27279202 |
| ECLASS 7.0     | 27279202 |
| ECLASS 8.0     | 27279202 |
| ECLASS 8.1     | 27279202 |
| ECLASS 9.0     | 27273701 |
| ECLASS 10.0    | 27273701 |
| ECLASS 11.0    | 27273701 |
| ECLASS 12.0    | 27273701 |
| ETIM 5.0       | EC002024 |
| ETIM 6.0       | EC002024 |
| ETIM 7.0       | EC002024 |
| ETIM 8.0       | EC002024 |
| UNSPSC 16.0901 | 32131023 |

## Dimensional drawing (Dimensions in mm (inch))



## SICK AT A GLANCE

SICK is one of the leading manufacturers of intelligent sensors and sensor solutions for industrial applications. A unique range of products and services creates the perfect basis for controlling processes securely and efficiently, protecting individuals from accidents and preventing damage to the environment.

We have extensive experience in a wide range of industries and understand their processes and requirements. With intelligent sensors, we can deliver exactly what our customers need. In application centers in Europe, Asia and North America, system solutions are tested and optimized in accordance with customer specifications. All this makes us a reliable supplier and development partner.

Comprehensive services complete our offering: SICK LifeTime Services provi