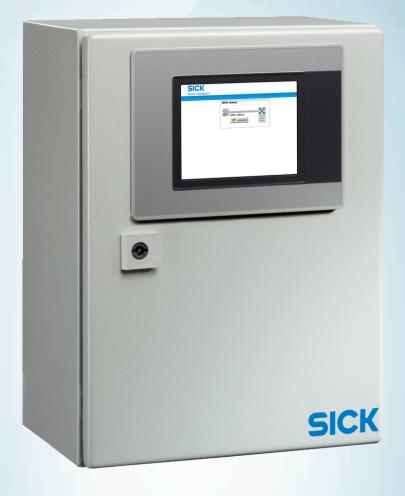

# Meeting Point Router MPR-LAN

### Technical specifications

| Accessory family        | Interface modules                                                                                                         |
|-------------------------|---------------------------------------------------------------------------------------------------------------------------|
| Communication interface | Ethernet                                                                                                                  |
| Enclosure rating        | IP54                                                                                                                      |
| Weight                  | 15 kg                                                                                                                     |
| Dimensions (W x H x L)  | 300 mm x 400 mm x 210 mm                                                                                                  |
| Description             | Meeting Point Router MPR-LAN, 2 Ethernet interfaces for integration into company networks (LAN), operation via LC display |