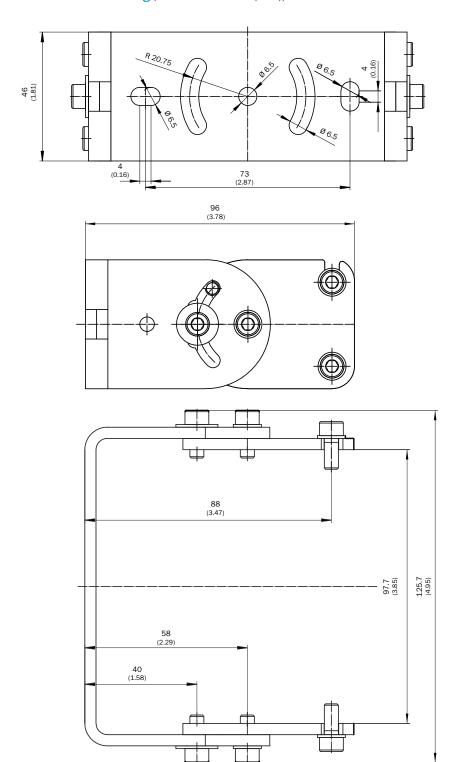

### Technical specifications

| Accessory group        | Mounting brackets and plates |
|------------------------|------------------------------|
| Accessory family       | Mounting brackets            |
| Suitable for           | RMS1000                      |
| Material               | Stainless steel 1.4404       |
| Dimensions (W x H x L) | 125.5 mm x 46 mm x 96 mm     |
| Description            | Angled bracket RMS1000       |
| Weight                 | + 477 g                      |

#### Dimensional drawing (Dimensions in mm (inch))