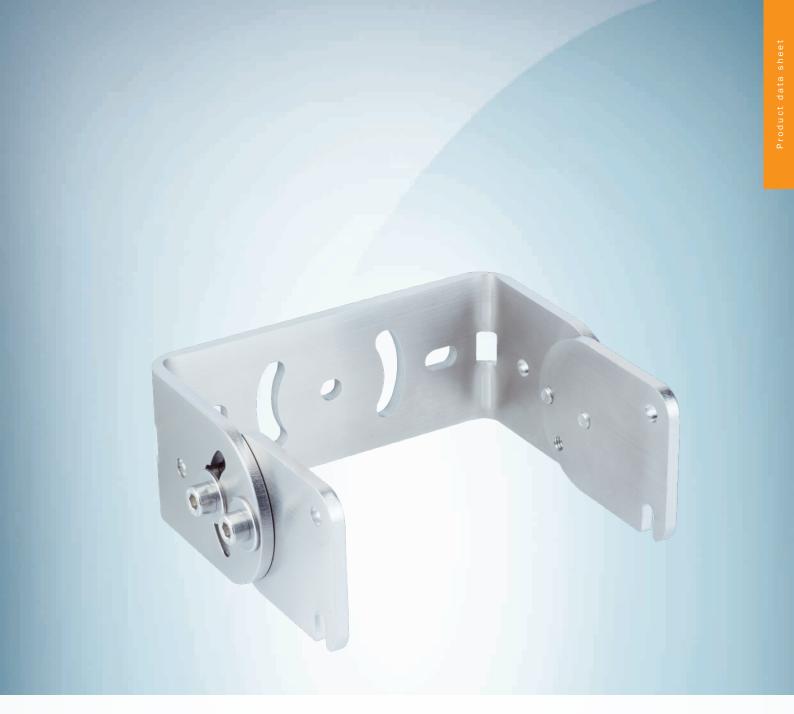

Mounting kit 1

# Mounting kit 1

## Ordering information

| Туре           | Part no. |
|----------------|----------|
| Mounting kit 1 | 2121730  |

Other models and accessories → www.sick.com/

Illustration may differ

### Technical specifications

| Accessory group        | Mounting brackets and plates |
|------------------------|------------------------------|
| Accessory family       | Mounting brackets            |
| Suitable for           | RMS1000                      |
| Material               | Stainless steel 1.4404       |
| Dimensions (W x H x L) | 125.5 mm x 46 mm x 96 mm     |
| Description            | Angled bracket RMS1000       |
| Weight                 | + 477 g                      |