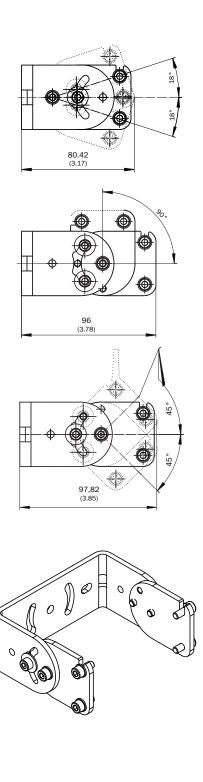

### Technical specifications

| Accessory group        | Mounting brackets and plates |
|------------------------|------------------------------|
| Accessory family       | Mounting brackets            |
| Suitable for           | RMS1000                      |
| Material               | Stainless steel 1.4404       |
| Dimensions (W x H x L) | 125.5 mm x 46 mm x 96 mm     |
| Description            | Angled bracket RMS1000       |
| Weight                 | + 477 g                      |

#### Dimensional drawing (Dimensions in mm (inch))