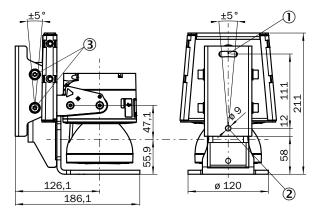

|
| Description      | Alignment bracket with protection for the optics cover, alignment with cross-wise axis and depth axis possible |

#### Classifications

| ECLASS 5.0     | 27279202 |
|----------------|----------|
| ECLASS 5.1.4   | 27279202 |
| ECLASS 6.0     | 27279202 |
| ECLASS 6.2     | 27279202 |
| ECLASS 7.0     | 27279202 |
| ECLASS 8.0     | 27279202 |
| ECLASS 8.1     | 27279202 |
| ECLASS 9.0     | 27273701 |
| ECLASS 10.0    | 27273701 |
| ECLASS 11.0    | 27273701 |
| ECLASS 12.0    | 27273701 |
| ETIM 5.0       | EC002615 |
| ETIM 6.0       | EC002615 |
| ETIM 7.0       | EC002615 |
| ETIM 8.0       | EC002615 |
| UNSPSC 16.0901 | 32131023 |

## Dimensional drawing (Dimensions in mm (inch))



## SICK AT A GLANCE

SICK is one of the leading manufacturers of intelligent sensors and sensor solutions for industrial applications. A unique range of products and services creates the perfect basis for controlling processes securely and efficiently, protecting individuals from accidents and preventing damage to the environment.

We have extensive experience in a wide range of industries and understand their processes and requirements. With intelligent sensors, we can deliver exactly what our customers need. In application centers in Europe, Asia and North America, system solutions are tested and optimized in accordance with customer specifications. All this makes us a reliable supplier and development partner.

Comprehensive services complete our offering: SICK LifeTime Services provi