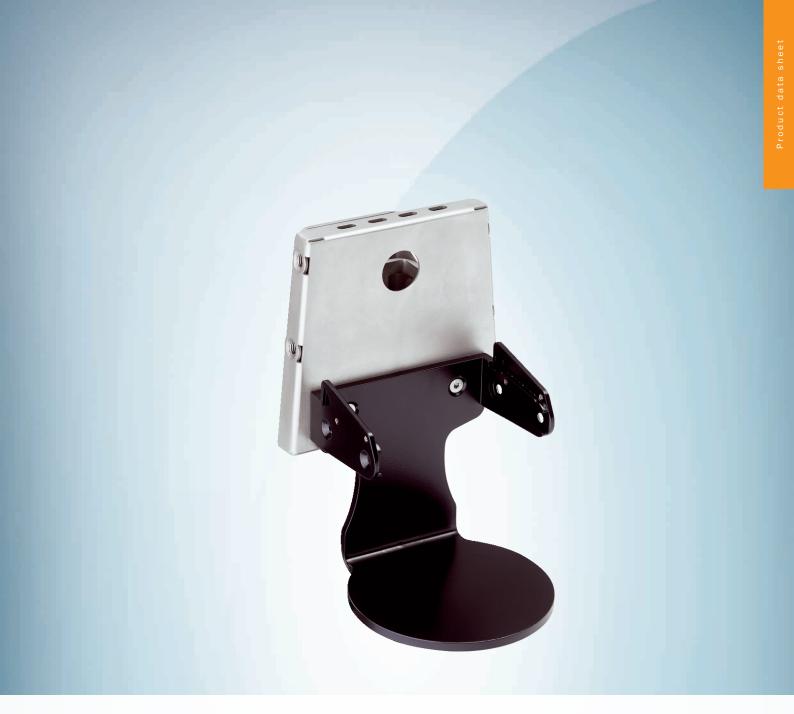

Mounting kit 3

#### Illustration may differ

### **Technical specifications**

| Accessory group  | Mounting brackets and plates                                                                                   |
|------------------|----------------------------------------------------------------------------------------------------------------|
| Accessory family | Mounting brackets                                                                                              |
| Packing unit     | 1 piece                                                                                                        |
| Description      | Alignment bracket with protection for the optics cover, alignment with cross-wise axis and depth axis possible |