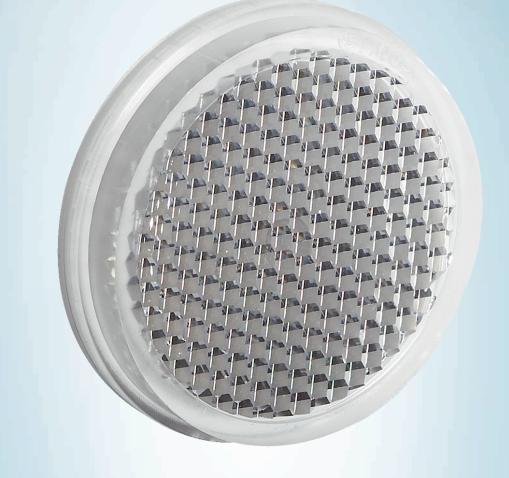

#### Technical specifications

| Accessory group               | Reflectors                                                      |
|-------------------------------|-----------------------------------------------------------------|
| Accessory family              | Fine triple reflectors                                          |
| Description                   | Fine triple, self-adhesive, suitable for laser sensors, Ø 23 mm |
| Diameter                      | 25.2 mm                                                         |
| Reflective area               | 21 mm                                                           |
| Mounting system type          | Self-adhesive                                                   |
| Ambient operating temperature | -30 °C +65 °C                                                   |
| Material                      | PMMA/ABS                                                        |
| Classifications               |                                                                 |
| ECLASS 5.0                    | 27279203                                                        |
| ECLASS 5.1.4                  | 27279203                                                        |
| ECLASS 6.0                    | 27279203                                                        |
| ECLASS 6.2                    | 27279203                                                        |
| ECLASS 7.0                    | 27279203                                                        |