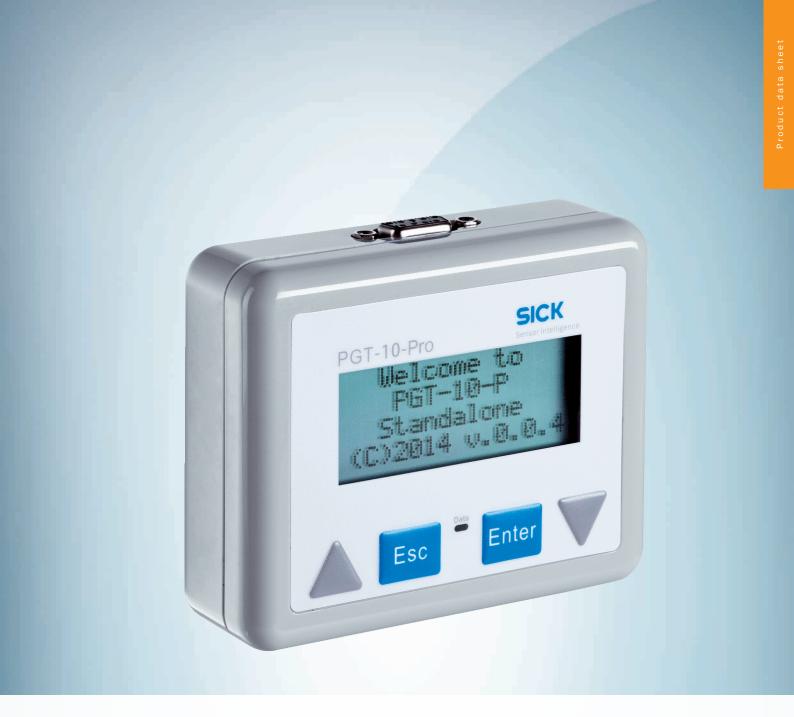

PGT-10-Pro

#### **Technical specifications**

| Accessory group        | Programming and configuration tools                                                                                                                                                                             |
|------------------------|-----------------------------------------------------------------------------------------------------------------------------------------------------------------------------------------------------------------|
| Description            | Programming unit display for programmable SICK DFS60, DFV60, AFS/AFM60, AHS/AHM36 encoders, and wire draw encoder with DFS60, AFS/AFM60 and AHS/AHM36. Compact dimensions, low weight, and intuitive operation. |
| Suitable for           | DFS60, DFV60, AFS/AFM60 SSI, AHS/AHM36 SSI                                                                                                                                                                      |
| Items supplied         | 1 x PGT-10-Pro stand-alone programming tool,4 x alkaline type batteries, 1.5 V Mignon (AA)                                                                                                                      |
| Dimensions (W x H x L) | 81 mm x 32.5 mm x 100 mm                                                                                                                                                                                        |