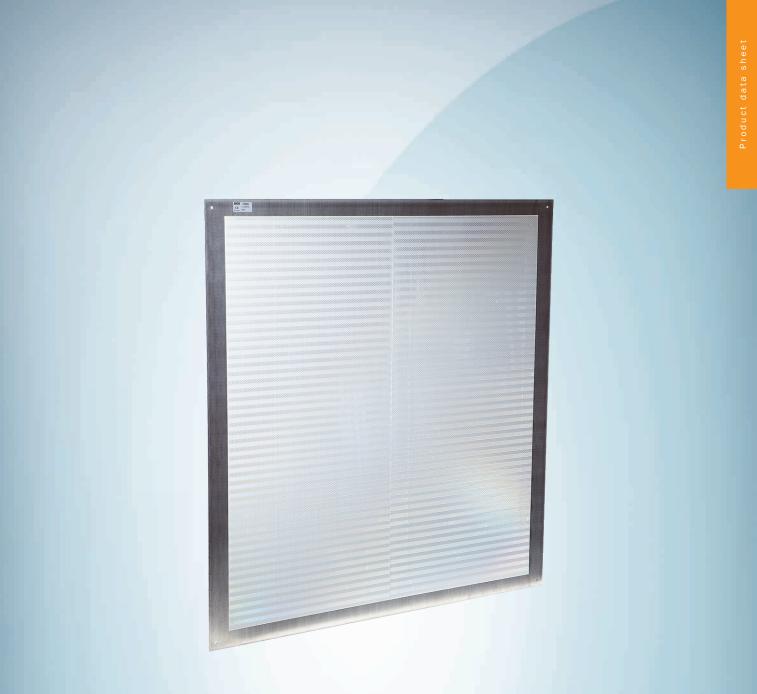

### Ordering information

| Туре     | Part no. |
|----------|----------|
| PL1200DG | 1051679  |

Other models and accessories -> www.sick.com/

Illustration may differ

#### **Technical specifications**

| Accessory group  | Reflectors                                                                                                             |
|------------------|------------------------------------------------------------------------------------------------------------------------|
| Accessory family | Angular                                                                                                                |
| Description      | Reflector plate, "diamond grade" reflective tape, 1,200 mm x 1,200 mm, base plate material: aluminum, screw connection |