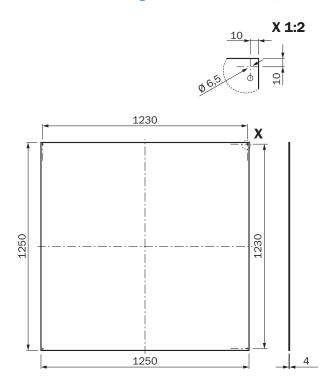

|
| Description      | Reflector plate, "diamond grade" reflective tape, 1,200 mm x 1,200 mm, base plate material: aluminum, screw connection |

#### Classifications

| ECLASS 5.0     | 27279203 |
|----------------|----------|
| ECLASS 5.1.4   | 27279203 |
| ECLASS 6.0     | 27279203 |
| ECLASS 6.2     | 27279203 |
| ECLASS 7.0     | 27279203 |
| ECLASS 8.0     | 27279203 |
| ECLASS 8.1     | 27279203 |
| ECLASS 9.0     | 27273601 |
| ECLASS 10.0    | 27273601 |
| ECLASS 11.0    | 27273601 |
| ECLASS 12.0    | 27273601 |
| ETIM 5.0       | EC002467 |
| ETIM 6.0       | EC002467 |
| ETIM 7.0       | EC002467 |
| ETIM 8.0       | EC002467 |
| UNSPSC 16.0901 | 39111827 |

## **PL1200DG**

Dimensional drawing (Dimensions in mm (inch))



# SICK AT A GLANCE

SICK is one of the leading manufacturers of intelligent sensors and sensor solutions for industrial applications. A unique range of products and services creates the perfect basis for controlling processes securely and efficiently, protecting individuals from accidents and preventing damage to the environment.

We have extensive experience in a wide range of industries and understand their processes and requirements. With intelligent sensors, we can deliver exactly what our customers need. In application centers in Europe, Asia and North America, system solutions are tested and optimized in accordance with customer specifications. All this makes us a reliable supplier and development partner.

Comprehensive services complete our offering: SICK LifeTime Services provid