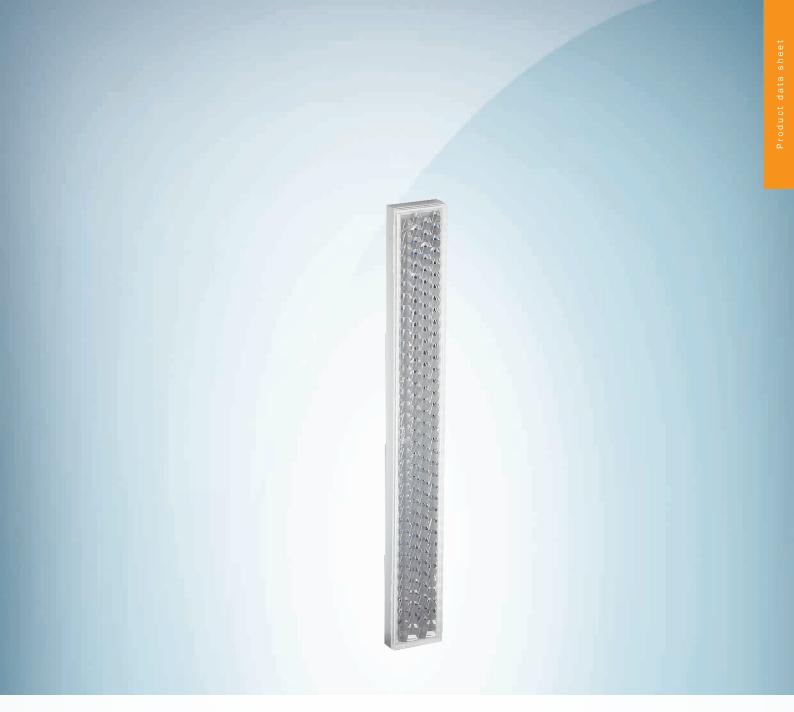

PL150

## Technical specifications

| Accessory group               | Reflectors                 |
|-------------------------------|----------------------------|
| Accessory family              | Angular                    |
| Description                   | Rectangular, self-adhesive |
| Mounting system type          | Self-adhesive              |
| Ambient operating temperature | -20 °C +65 °C              |
| Dimensions                    | 18 mm x 150 mm             |
| Reflective area               | 14 mm x 146 mm             |
| Material                      | PMMA/ABS                   |