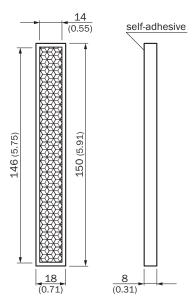

# Dimensional drawing (Dimensions in mm (inch))

## Technical specifications

| Accessory group               | Reflectors                 |
|-------------------------------|----------------------------|
| Accessory family              | Angular                    |
| Description                   | Rectangular, self-adhesive |
| Mounting system type          | Self-adhesive              |
| Ambient operating temperature | -20 °C +65 °C              |
| Dimensions                    | 18 mm x 150 mm             |
| Reflective area               | 14 mm x 146 mm             |
| Material                      | PMMA/ABS                   |