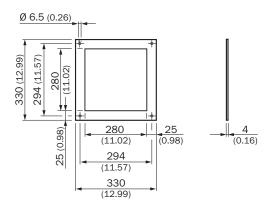

|
| ETIM 5.0                      | EC002467                                                                                                 |
| ETIM 6.0                      | EC002467                                                                                                 |
| ETIM 7.0                      | EC002467                                                                                                 |
| ETIM 8.0                      | EC002467                                                                                                 |
| UNSPSC 16.0901                | 39111827                                                                                                 |

#### Dimensional drawing (Dimensions in mm (inch))



# SICK AT A GLANCE

SICK is one of the leading manufacturers of intelligent sensors and sensor solutions for industrial applications. A unique range of products and services creates the perfect basis for controlling processes securely and efficiently, protecting individuals from accidents and preventing damage to the environment.

We have extensive experience in a wide range of industries and understand their processes and requirements. With intelligent sensors, we can deliver exactly what our customers need. In application centers in Europe, Asia and North America, system solutions are tested and optimized in accordance with customer specifications. All this makes us a reliable supplier and development partner.

Comprehensive services complete our offering: SICK LifeTime Services provid