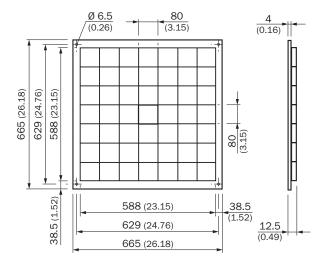

## Dimensional drawing (Dimensions in mm (inch))

## Technical specifications

| Accessory group               | Reflectors                                                                                                                           |
|-------------------------------|--------------------------------------------------------------------------------------------------------------------------------------|
| Accessory family              | Special reflectors                                                                                                                   |
| Description                   | Reflector, 665 mm x 665 mm x 12.5 mm (7x7 PL80A = 589 mm x 589 mm), aluminum plate (AIMG3) with reflectors, with polarization effect |
| Mounting system type          | Screw-on, 4 hole mounting                                                                                                            |
| Ambient operating temperature | -25 °C +65 °C                                                                                                                        |
| Dimensions                    | 7 mm                                                                                                                                 |