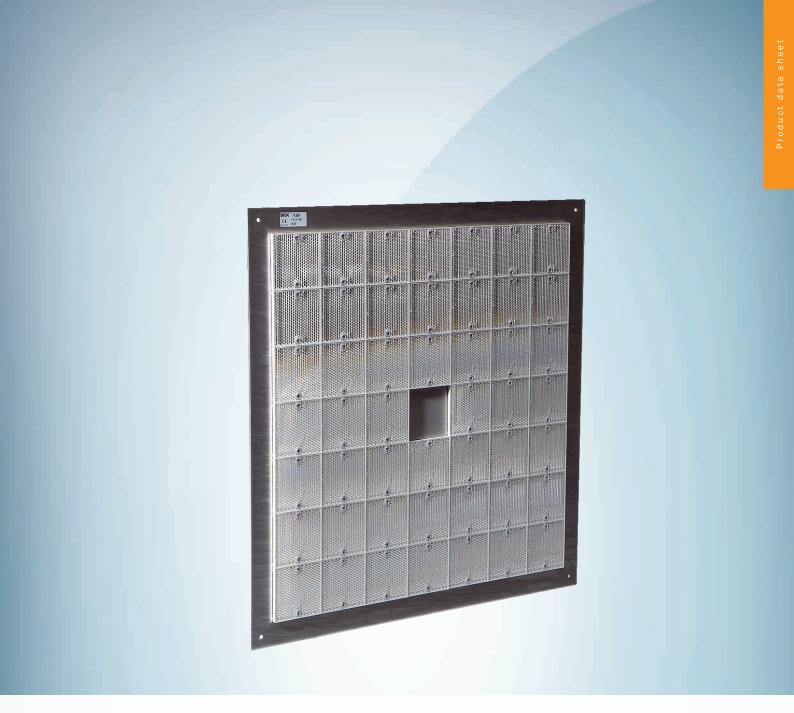

## Technical specifications

| Accessory group               | Reflectors                                                                                                                           |
|-------------------------------|--------------------------------------------------------------------------------------------------------------------------------------|
| Accessory family              | Special reflectors                                                                                                                   |
| Description                   | Reflector, 665 mm x 665 mm x 12.5 mm (7x7 PL80A = 589 mm x 589 mm), aluminum plate (AIMG3) with reflectors, with polarization effect |
| Mounting system type          | Screw-on, 4 hole mounting                                                                                                            |
| Ambient operating temperature | -25 °C +65 °C                                                                                                                        |
| Dimensions                    | 7 mm                                                                                                                                 |