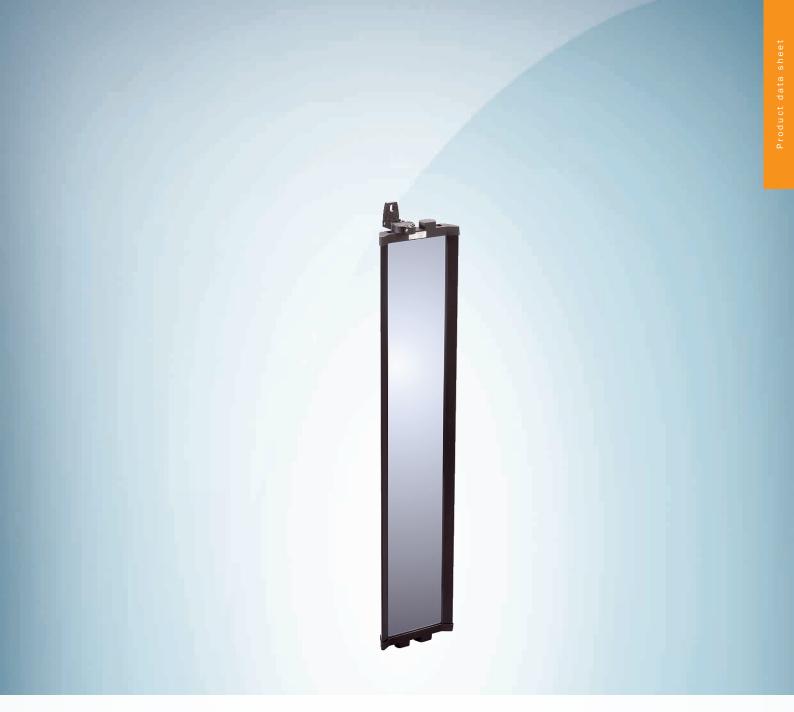

# Technical specifications

| Accessory group                      | Deflector mirrors               |
|--------------------------------------|---------------------------------|
| Description                          | Horizontal deflection           |
| Scanning range from to               | 4 m 15 m                        |
| Suitable for protective field height | 150 mm 1,200 mm                 |
| Mirror material                      | Glass                           |
| Items supplied                       | Incl. mounting kit swivel mount |