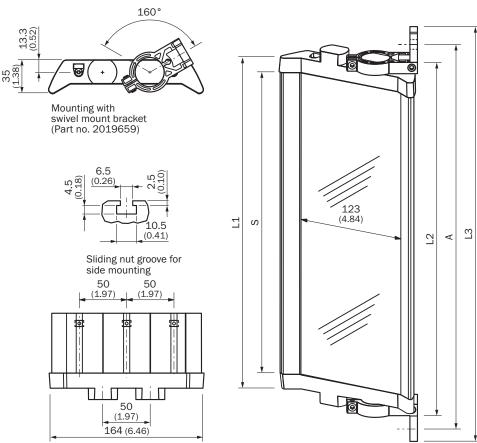

## Dimensional drawing (Dimensions in mm (inch))

#### PNS125

| 1     |       |       |       |       |  |
|-------|-------|-------|-------|-------|--|
|       | L1    | L2    | L3    | A     |  |
| 340   | 372   | 396   | 460   | 440   |  |
| 490   | 522   | 546   | 610   | 590   |  |
| 640   | 672   | 696   | 760   | 740   |  |
| 790   | 822   | 846   | 910   | 890   |  |
| 940   | 972   | 996   | 1,060 | 1,040 |  |
| 1,090 | 1,122 | 1,146 | 1,210 | 1,190 |  |
| 1,240 | 1,272 | 1,296 | 1,360 | 1,340 |  |
| 1,390 | 1,422 | 1,446 | 1,510 | 1,490 |  |
| 1,540 | 1,572 | 1,596 | 1,660 | 1,640 |  |
| 1,690 | 1,722 | 1,746 | 1,810 | 1,790 |  |
| 1,840 | 1,872 | 1,896 | 1,960 | 1,940 |  |
| 1,990 | 2,022 | 2,046 | 2,110 | 2,090 |  |
| 2,140 | 2,172 | 2,196 | 2,260 | 2,240 |  |