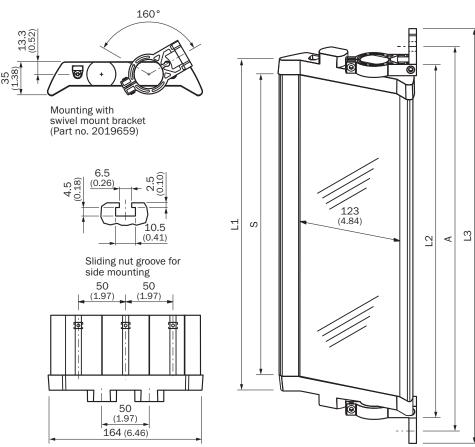

### Dimensional drawing (Dimensions in mm (inch))

#### PNS125

| 1     |       |       |       |       |  |
|-------|-------|-------|-------|-------|--|
|       | L1    | L2    | L3    | A     |  |
| 340   | 372   | 396   | 460   | 440   |  |
| 490   | 522   | 546   | 610   | 590   |  |
| 640   | 672   | 696   | 760   | 740   |  |
| 790   | 822   | 846   | 910   | 890   |  |
| 940   | 972   | 996   | 1,060 | 1,040 |  |
| 1,090 | 1,122 | 1,146 | 1,210 | 1,190 |  |
| 1,240 | 1,272 | 1,296 | 1,360 | 1,340 |  |
| 1,390 | 1,422 | 1,446 | 1,510 | 1,490 |  |
| 1,540 | 1,572 | 1,596 | 1,660 | 1,640 |  |
| 1,690 | 1,722 | 1,746 | 1,810 | 1,790 |  |
| 1,840 | 1,872 | 1,896 | 1,960 | 1,940 |  |
| 1,990 | 2,022 | 2,046 | 2,110 | 2,090 |  |
| 2,140 | 2,172 | 2,196 | 2,260 | 2,240 |  |