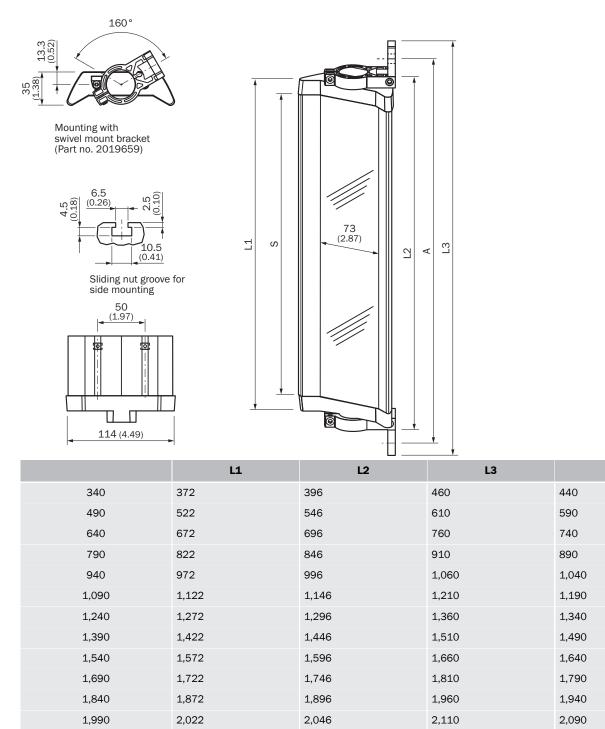

#### Dimensional drawing (Dimensions in mm (inch))

#### PNS75

2,196

2,260

2,140

2,172

A

2,240