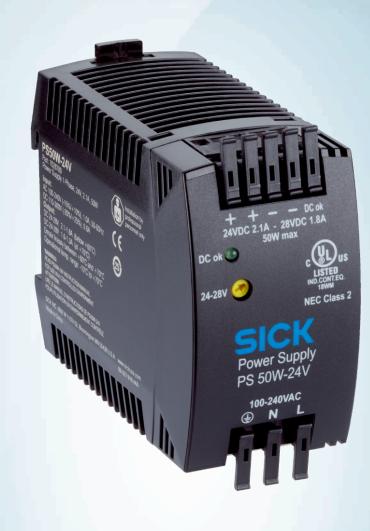

# PS50W-24V

## **PS50W-24V**

#### Technical specifications

| Enclosure rating | IP20 (IEC 60529)  |
|------------------|-------------------|
| Input voltage    | 100 V AC 240 V AC |
| Output voltage   | 24 V DC           |
| Output current   | 2.1 A             |
| Classifications  |                   |
| ECLASS 5.0       | 27040301          |
| ECLASS 5.1.4     | 27040301          |
| ECLASS 6.0       | 27242611          |
| ECLASS 6.2       | 27242611          |
| ECLASS 7.0       | 27040301          |
| ECLASS 8.0       | 27040301          |
| ECLASS 8.1       | 27040301          |
| ECLASS 9.0       | 27040301          |
| ECLASS 10.0      | 27040301          |
| ECLASS 11.0      | 27040301          |
| ECLASS 12.0      | 27040301          |
| ETIM 5.0         | EC002542          |
| ETIM 6.0         | EC002542          |
| ETIM 7.0         | EC002542          |
| ETIM 8.0         | EC002542          |
| UNSPSC 16.0901   | 39121004          |