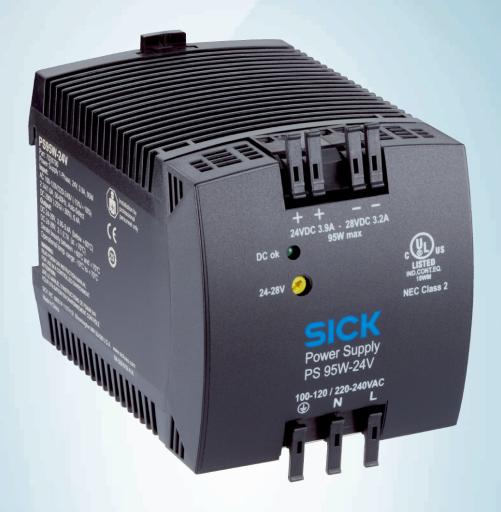

PS95W-24V

## Technical specifications

| Enclosure rating | IP20 (IEC 60529)  |
|------------------|-------------------|
| Input voltage    | 100 V AC 240 V AC |
| Output voltage   | 24 V DC           |
| Output current   | 3.9 A             |