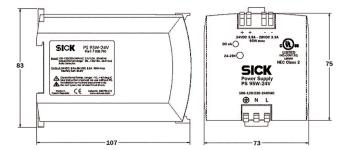

fications

| Enclosure rating | IP20 (IEC 60529)  |
|------------------|-------------------|
| Input voltage    | 100 V AC 240 V AC |
| Output voltage   | 24 V DC           |
| Output current   | 3.9 A             |

#### Classifications

| ECLASS 5.0     | 27040301 |
|----------------|----------|
| ECLASS 5.1.4   | 27040301 |
| ECLASS 6.0     | 27242611 |
| ECLASS 6.2     | 27242611 |
| ECLASS 7.0     | 27040301 |
| ECLASS 8.0     | 27040301 |
| ECLASS 8.1     | 27040301 |
| ECLASS 9.0     | 27040301 |
| ECLASS 10.0    | 27040301 |
| ECLASS 11.0    | 27040301 |
| ECLASS 12.0    | 27040301 |
| ETIM 5.0       | EC002542 |
| ETIM 6.0       | EC002542 |
| ETIM 7.0       | EC002542 |
| ETIM 8.0       | EC002542 |
| UNSPSC 16.0901 | 39121004 |

## Dimensional drawing (Dimensions in mm (inch))



# SICK AT A GLANCE

SICK is one of the leading manufacturers of intelligent sensors and sensor solutions for industrial applications. A unique range of products and services creates the perfect basis for controlling processes securely and efficiently, protecting individuals from accidents and preventing damage to the environment.

We have extensive experience in a wide range of industries and understand their processes and requirements. With intelligent sensors, we can deliver exactly what our customers need. In application centers in Europe, Asia and North America, system solutions are tested and optimized in accordance with customer specifications. All this makes us a reliable supplier and development partner.

Comprehensive services complete our offering: SICK LifeTime Services provid