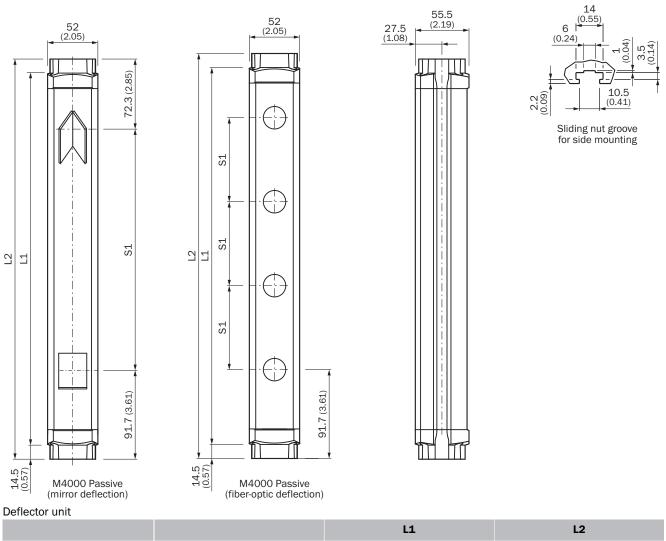

## Dimensional drawing (Dimensions in mm (inch))

Passive unit

|   |     | L1    | L2    |
|---|-----|-------|-------|
| 2 | 500 | 643   | 672   |
| 4 | 300 | 1,043 | 1,072 |