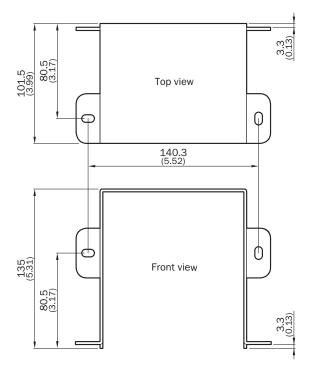

e pipes    |
| Material         | Stainless steel                             |
| Items supplied   | Protective metal housing incl. mounting kit |
| Description      | Protective metal housing for safeRS sensor  |

#### Classifications

| ECLASS 5.0     | 27371205 |
|----------------|----------|
| ECLASS 5.1.4   | 27371205 |
| ECLASS 6.0     | 27371205 |
| ECLASS 6.2     | 27371205 |
| ECLASS 7.0     | 27371205 |
| ECLASS 8.0     | 27371205 |
| ECLASS 8.1     | 27371205 |
| ECLASS 9.0     | 27371205 |
| ECLASS 10.0    | 27371205 |
| ECLASS 11.0    | 27371205 |
| ECLASS 12.0    | 27371205 |
| ETIM 5.0       | EC000200 |
| ETIM 6.0       | EC000200 |
| ETIM 7.0       | EC000200 |
| ETIM 8.0       | EC000200 |
| UNSPSC 16.0901 | 32131023 |

#### Dimensional drawing (Dimensions in mm (inch))



### SICK AT A GLANCE

SICK is one of the leading manufacturers of intelligent sensors and sensor solutions for industrial applications. A unique range of products and services creates the perfect basis for controlling processes securely and efficiently, protecting individuals from accidents and preventing damage to the environment.

We have extensive experience in a wide range of industries and understand their processes and requirements. With intelligent sensors, we can deliver exactly what our customers need. In application centers in Europe, Asia and North America, system solutions are tested and optimized in accordance with customer specifications. All this makes us a reliable supplier and development partner.

Comprehensive services complete our offering: SICK LifeTime Services prov