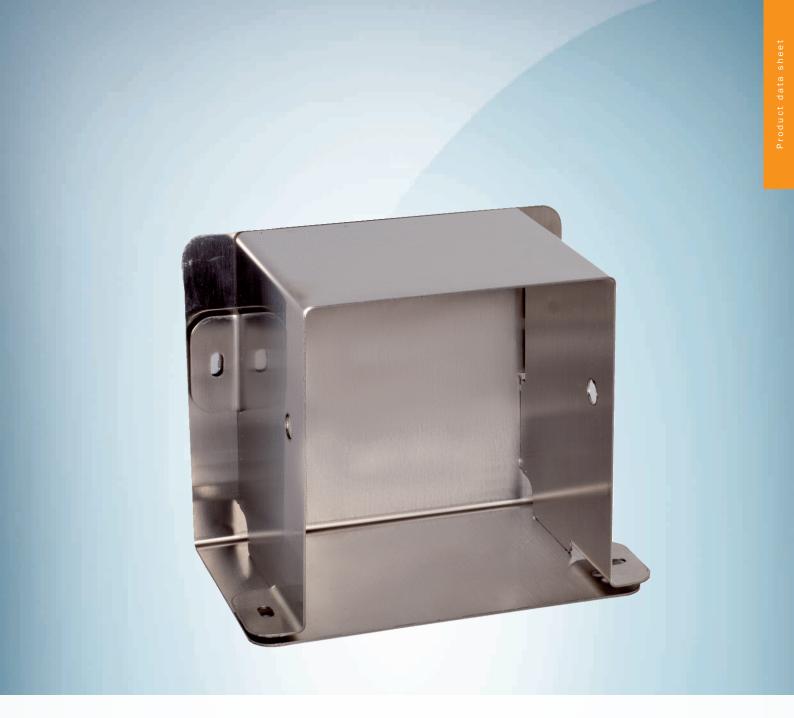

# Protective housing

#### Technical specifications

| Accessory group  | Device protection (mechanical)              |
|------------------|---------------------------------------------|
| Accessory family | Protective housings and protective pipes    |
| Material         | Stainless steel                             |
| Items supplied   | Protective metal housing incl. mounting kit |
| Description      | Protective metal housing for safeRS sensor  |