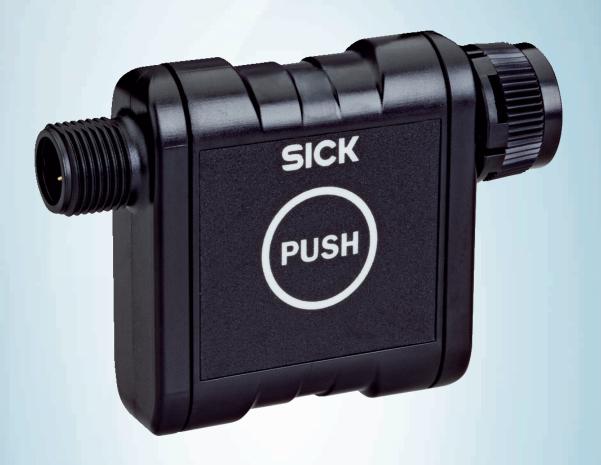

Pushbutton for laser alignment aid, M12, 5-pin

### Technical specifications

| Accessory family | Other adapters                                                                                                             |
|------------------|----------------------------------------------------------------------------------------------------------------------------|
| Description      | The M12 5-pin pushbutton makes it possible to switch the laser alignment aid integrated in the $deTec4$ sender on and off. |