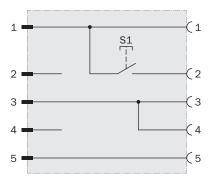

|
| ECLASS 7.0   | 27279211 |
| ECLASS 8.0   | 27279211 |
| ECLASS 8.1   | 27279211 |
| ECLASS 9.0   | 19200591 |
| ECLASS 10.0  | 19200591 |
| ECLASS 11.0  | 19200591 |
| ECLASS 12.0  | 19200591 |
| ETIM 5.0     | EC002584 |
| ETIM 6.0     | EC002584 |
| ETIM 7.0     | EC002584 |
| ETIM 8.0     | EC002584 |

### Technical specifications

| Accessory family | Other adapters                                                                                                             |
|------------------|----------------------------------------------------------------------------------------------------------------------------|
| Description      | The M12 5-pin pushbutton makes it possible to switch the laser alignment aid integrated in the $deTec4$ sender on and off. |

### PIN assignment



## SICK AT A GLANCE

SICK is one of the leading manufacturers of intelligent sensors and sensor solutions for industrial applications. A unique range of products and services creates the perfect basis for controlling processes securely and efficiently, protecting individuals from accidents and preventing damage to the environment.

We have extensive experience in a wide range of industries and understand their processes and requirements. With intelligent sensors, we can deliver exactly what our customers need. In application centers in Europe, Asia and North America, system solutions are tested and optimized in accordance with customer specifications. All this makes us a reliable supplier and development partner.

Comprehensive services complete our offering: SICK LifeTime Services provi