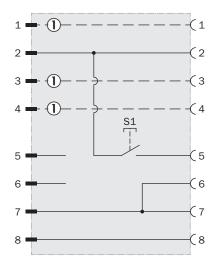

|
| ECLASS 7.0   | 27279211 |
| ECLASS 8.0   | 27279211 |
| ECLASS 8.1   | 27279211 |
| ECLASS 9.0   | 19200591 |
| ECLASS 10.0  | 19200591 |
| ECLASS 11.0  | 19200591 |
| ECLASS 12.0  | 19200591 |
| ETIM 5.0     | EC002584 |
| ETIM 6.0     | EC002584 |
| ETIM 7.0     | EC002584 |
| ETIM 8.0     | EC002584 |

#### Technical specifications

| Accessory family | Other adapters                                                                                                           |
|------------------|--------------------------------------------------------------------------------------------------------------------------|
| Description      | The M12 8-pin pushbutton makes it possible to switch the laser alignment aid integrated in the deTec4 sender on and off. |

#### **PIN** assignment



## SICK AT A GLANCE

SICK is one of the leading manufacturers of intelligent sensors and sensor solutions for industrial applications. A unique range of products and services creates the perfect basis for controlling processes securely and efficiently, protecting individuals from accidents and preventing damage to the environment.

We have extensive experience in a wide range of industries and understand their processes and requirements. With intelligent sensors, we can deliver exactly what our customers need. In application centers in Europe, Asia and North America, system solutions are tested and optimized in accordance with customer specifications. All this makes us a reliable supplier and development partner.

Comprehensive services complete our offering: SICK LifeTime Services provi