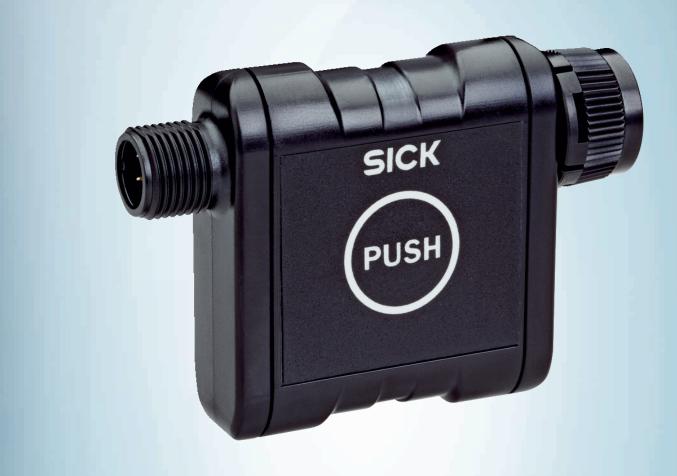

#### Technical specifications

| Accessory family | Other adapters                                                                                                           |
|------------------|--------------------------------------------------------------------------------------------------------------------------|
| Description      | The M12 8-pin pushbutton makes it possible to switch the laser alignment aid integrated in the deTec4 sender on and off. |