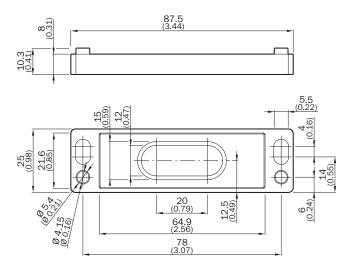

g accessories |
|------------------|----------------------------|
| Accessory family | Others                     |
| Packing unit     | 10 pieces                  |
| Description      | Spacer for RE2             |

#### Classifications

| ECLASS 5.0     | 27279202 |
|----------------|----------|
| ECLASS 5.1.4   | 27279202 |
| ECLASS 6.0     | 27279202 |
| ECLASS 6.2     | 27279202 |
| ECLASS 7.0     | 27279202 |
| ECLASS 8.0     | 27279202 |
| ECLASS 8.1     | 27279202 |
| ECLASS 9.0     | 27273701 |
| ECLASS 10.0    | 27273701 |
| ECLASS 11.0    | 27273701 |
| ECLASS 12.0    | 27273701 |
| ETIM 5.0       | EC002024 |
| ETIM 6.0       | EC002024 |
| ETIM 7.0       | EC002024 |
| ETIM 8.0       | EC002024 |
| UNSPSC 16.0901 | 32131023 |

## Dimensional drawing (Dimensions in mm (inch))



## SICK AT A GLANCE

SICK is one of the leading manufacturers of intelligent sensors and sensor solutions for industrial applications. A unique range of products and services creates the perfect basis for controlling processes securely and efficiently, protecting individuals from accidents and preventing damage to the environment.

We have extensive experience in a wide range of industries and understand their processes and requirements. With intelligent sensors, we can deliver exactly what our customers need. In application centers in Europe, Asia and North America, system solutions are tested and optimized in accordance with customer specifications. All this makes us a reliable supplier and development partner.

Comprehensive services complete our offering: SICK LifeTime Services provi