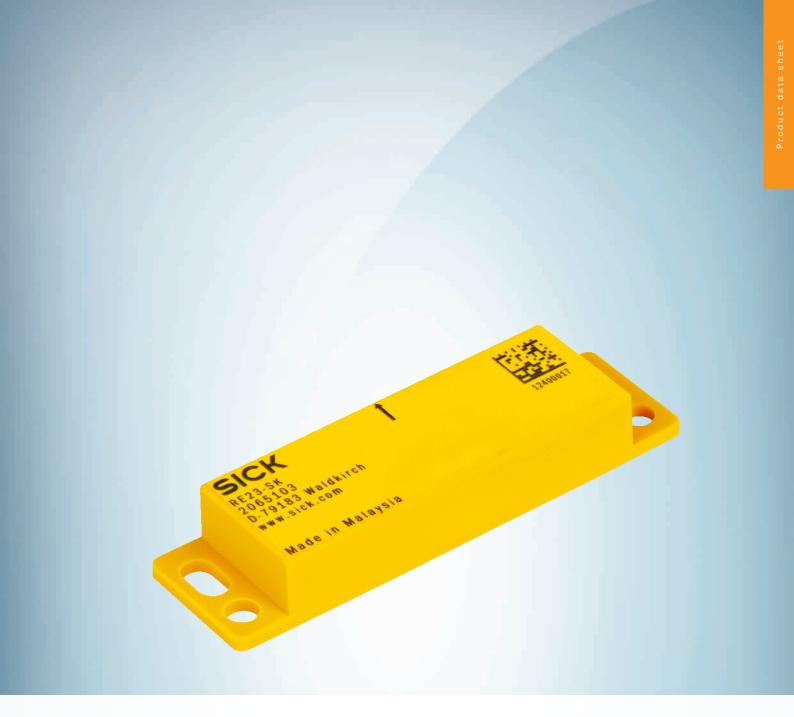

RE23-SK

### **Technical specifications**

| Accessory group | Actuators                                    |
|-----------------|----------------------------------------------|
| Description     | Replacement actuator for RE23-Sxx, RE23-Sxxx |
| Suitable for    | RE23-S                                       |
| Weight          | 27 g                                         |