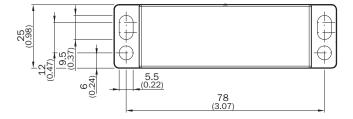

-----------|
| Description     | Replacement actuator for RE23-Sxx, RE23-Sxxx |
| Suitable for    | RE23-S                                       |
| Weight          | 27 g                                         |

#### Classifications

| ECLASS 5.0     | 27279290 |
|----------------|----------|
| ECLASS 5.1.4   | 27279290 |
| ECLASS 6.0     | 27279222 |
| ECLASS 6.2     | 27279222 |
| ECLASS 7.0     | 27279222 |
| ECLASS 8.0     | 27279222 |
| ECLASS 8.1     | 27279222 |
| ECLASS 9.0     | 27270612 |
| ECLASS 10.0    | 27270612 |
| ECLASS 11.0    | 27270612 |
| ECLASS 12.0    | 27270612 |
| ETIM 5.0       | EC002594 |
| ETIM 6.0       | EC002594 |
| ETIM 7.0       | EC002594 |
| ETIM 8.0       | EC002594 |
| UNSPSC 16.0901 | 31251501 |

## Dimensional drawing (Dimensions in mm (inch))





## SICK AT A GLANCE

SICK is one of the leading manufacturers of intelligent sensors and sensor solutions for industrial applications. A unique range of products and services creates the perfect basis for controlling processes securely and efficiently, protecting individuals from accidents and preventing damage to the environment.

We have extensive experience in a wide range of industries and understand their processes and requirements. With intelligent sensors, we can deliver exactly what our customers need. In application centers in Europe, Asia and North America, system solutions are tested and optimized in accordance with customer specifications. All this makes us a reliable supplier and development partner.

Comprehensive services complete our offering: SICK LifeTime Services provi