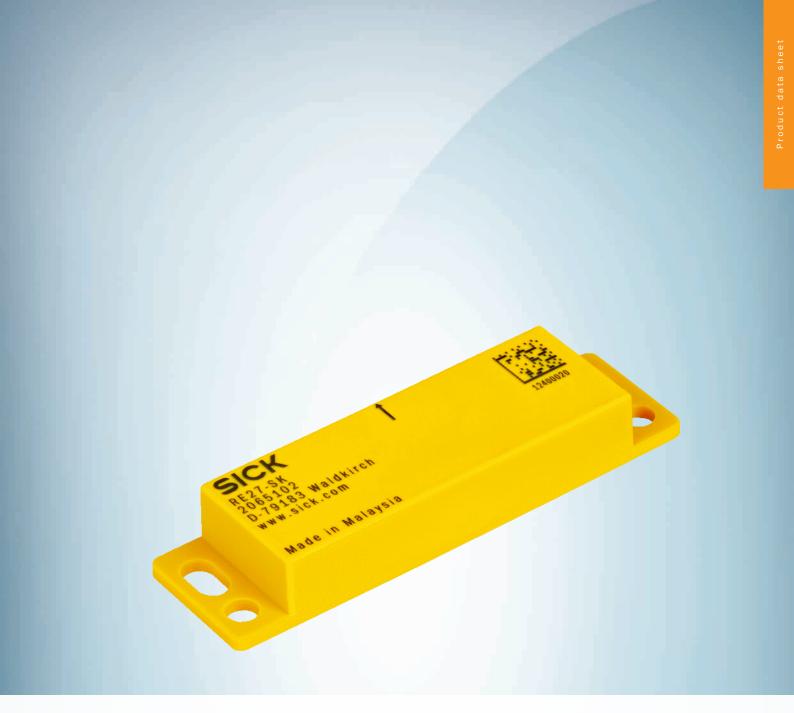

RE27-SK

### **Technical specifications**

| Accessory group | Actuators                           |
|-----------------|-------------------------------------|
| Description     | Replacement actuator for RE27-SxxxL |
| Suitable for    | RE27-S                              |
| Weight          | 27 g                                |