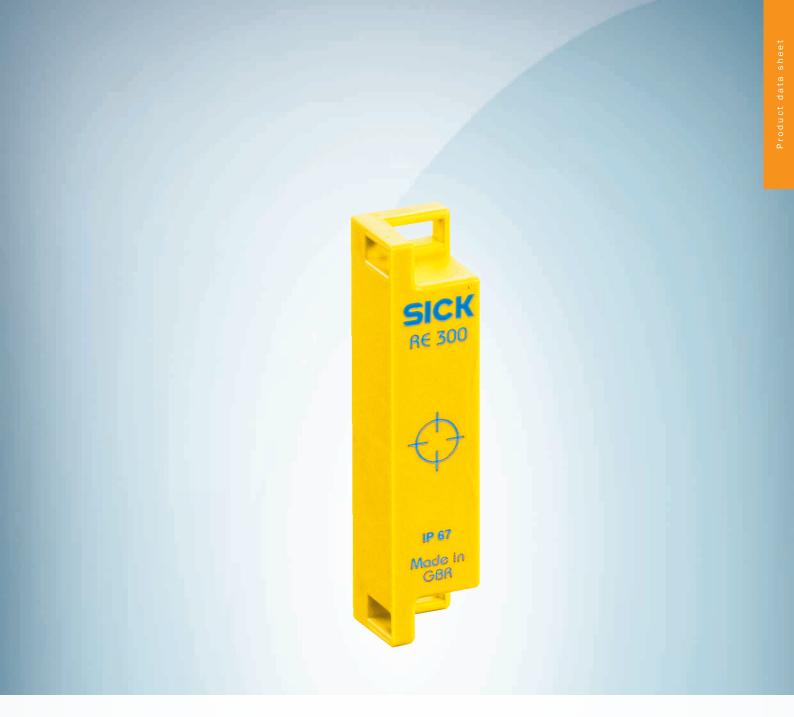

RE300-KA





# Ordering information

| Туре     | Part no. |
|----------|----------|
| RE300-KA | 5311140  |

Other models and accessories → www.sick.com/

#### Detailed technical data

#### Technical specifications

| Accessory group | Actuators                           |
|-----------------|-------------------------------------|
| Description     | Replacement actuator for RE300-Dxxx |
| Suitable for    | RE300                               |

# Classifications

| ECLASS 5.0     | 27279290 |
|----------------|----------|
| ECLASS 5.1.4   | 27279290 |
| ECLASS 6.0     | 27279222 |
| ECLASS 6.2     | 27279222 |
| ECLASS 7.0     | 27279222 |
| ECLASS 8.0     | 27279222 |
| ECLASS 8.1     | 27279222 |
| ECLASS 9.0     | 27270612 |
| ECLASS 10.0    | 27270612 |
| ECLASS 11.0    | 27270612