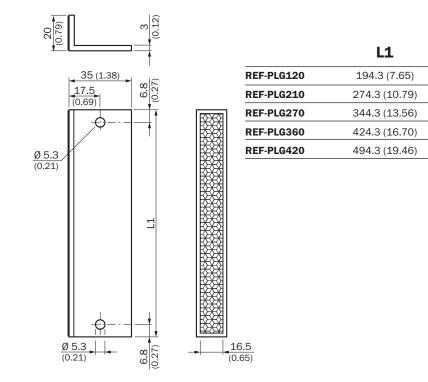

|  |
| ECLASS 10.0                   | 27273601                                              |  |
| ECLASS 11.0                   | 27273601                                              |  |
| ECLASS 12.0                   | 27273601                                              |  |
| ETIM 5.0                      | EC002467                                              |  |
| ETIM 6.0                      | EC002467                                              |  |
| ETIM 7.0                      | EC002467                                              |  |
| ETIM 8.0                      | EC002467                                              |  |
| UNSPSC 16.0901                | 39111827                                              |  |

Dimensional drawing (Dimensions in mm (inch))



## SICK AT A GLANCE

SICK is one of the leading manufacturers of intelligent sensors and sensor solutions for industrial applications. A unique range of products and services creates the perfect basis for controlling processes securely and efficiently, protecting individuals from accidents and preventing damage to the environment.

We have extensive experience in a wide range of industries and understand their processes and requirements. With intelligent sensors, we can deliver exactly what our customers need. In application centers in Europe, Asia and North America, system solutions are tested and optimized in accordance with customer specifications. All this makes us a reliable supplier and development partner.

Comprehensive services complete our offering: SICK LifeTime Services provi