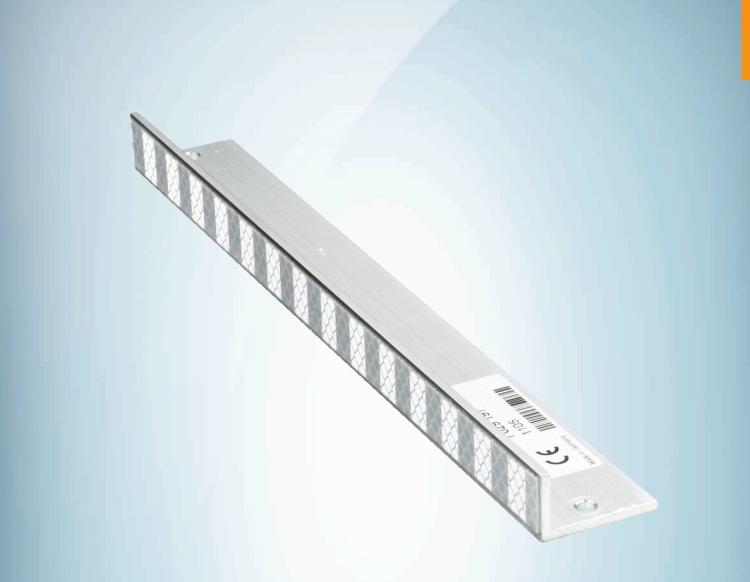

### Technical specifications

| Accessory group               | Reflectors                                                                |
|-------------------------------|---------------------------------------------------------------------------|
| Accessory family              | Angular                                                                   |
| Description                   | Reflective tape on aluminium profile, 16.5 mm x 344.3 mm, 2 hole mounting |
| Mounting system type          | Screw-on, 2 hole mounting                                                 |
| Ambient operating temperature | -25 °C +65 °C                                                             |
| Classifications               |                                                                           |
| ECLASS 5.0                    | 27279203                                                                  |
| ECLASS 5.1.4                  | 27279203                                                                  |
| ECLASS 6.0                    | 27279203                                                                  |
| ECLASS 6.2                    | 27279203                                                                  |
| ECLASS 7.0                    | 27279203                                                                  |
| ECLASS 8.0                    | 27279203                                                                  |
| ECLASS 8.1                    | 27279203                                                                  |
| ECLASS 9.0                    | 27273601                                                                  |
| ECLASS 10.0                   | 27273601                                                                  |
| ECLASS 11.0                   | 27273601                                                                  |
| ECLASS 12.0                   | 27273601                                                                  |
| ETIM 5.0                      | EC002467                                                                  |
| ETIM 6.0                      | EC002467                                                                  |
| ETIM 7.0                      | EC002467                                                                  |
| ETIM 8.0                      | EC002467                                                                  |
| UNSPSC 16.0901                | 39111827                                                                  |