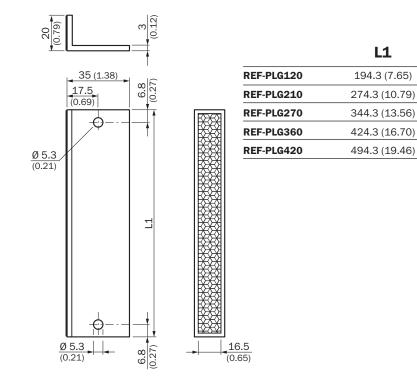

Dimensional drawing (Dimensions in mm (inch))

### Technical specifications

| Accessory group               | Reflectors                                                                |
|-------------------------------|---------------------------------------------------------------------------|
| Accessory family              | Angular                                                                   |
| Description                   | Reflective tape on aluminium profile, 16.5 mm x 344.3 mm, 2 hole mounting |
| Mounting system type          | Screw-on, 2 hole mounting                                                 |
| Ambient operating temperature | -25 °C +65 °C                                                             |
| Classifications               |                                                                           |
| ECLASS 5.0                    | 27279203                                                                  |
| ECLASS 5.1.4                  | 27279203                                                                  |
| ECLASS 6.0                    | 27279203                                                                  |
| ECLASS 6.2                    | 27279203                                                                  |
| ECLASS 7.0                    | 27279203                                                                  |
| ECLASS 8.0                    | 27279203                                                                  |
| ECLASS 8.1                    | 27279203                                                                  |
| ECLASS 9.0                    | 27273601                                                                  |
| ECLASS 10.0                   | 27273601                                                                  |
| ECLASS 11.0                   | 27273601                                                                  |
| ECLASS 12.0                   | 27273601                                                                  |
| ETIM 5.0                      | EC002467                                                                  |
| ETIM 6.0                      | EC002467                                                                  |
| ETIM 7.0                      | EC002467                                                                  |
| ETIM 8.0                      | EC002467                                                                  |
| UNSPSC 16.0901                | 39111827                                                                  |