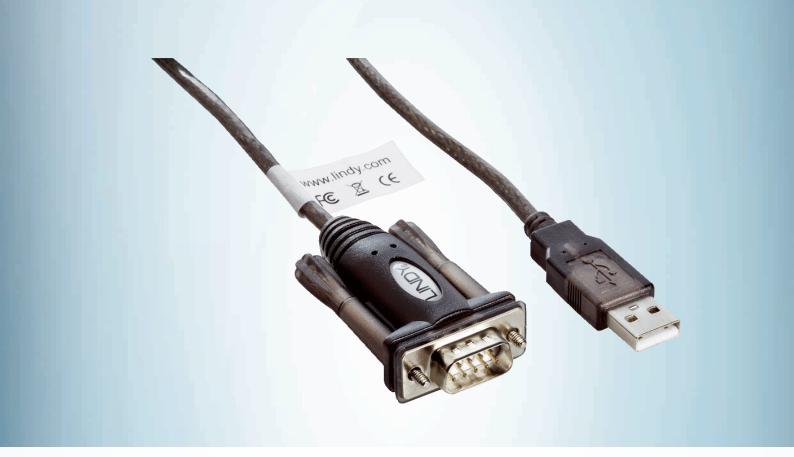

#### Technical specifications

| Connection type head A | Male connector, D-Sub, 9-pin, straight                                    |
|------------------------|---------------------------------------------------------------------------|
| Connection type head B | Male connector, USB-A, straight                                           |
| Shielding              | Unshielded                                                                |
| Signal type            | RS-232, USB                                                               |
| Description            | Converter RS-232 to USB (if no RS-232 interface is available with the PC) |
| Specialty              | Converter                                                                 |
| Classifications        |                                                                           |
| ECLASS 5.0             | 19030312                                                                  |
| ECLASS 5.1.4           | 19030312                                                                  |
| ECLASS 6.0             | 27060304                                                                  |
| ECLASS 6.2             | 27060304                                                                  |
| ECLASS 7.0             | 27060304                                                                  |
| ECLASS 8.0             | 27060304                                                                  |
| ECLASS 8.1             | 27060304                                                                  |
| ECLASS 9.0             | 27060304                                                                  |
| ECLASS 10.0            | 27060304                                                                  |
| ECLASS 11.0            | 27060304                                                                  |
| ECLASS 12.0            | 27060304                                                                  |
| ETIM 5.0               | EC000830                                                                  |
| ETIM 6.0               | EC000830                                                                  |
| ETIM 7.0               | EC003249                                                                  |
| ETIM 8.0               | EC003249                                                                  |