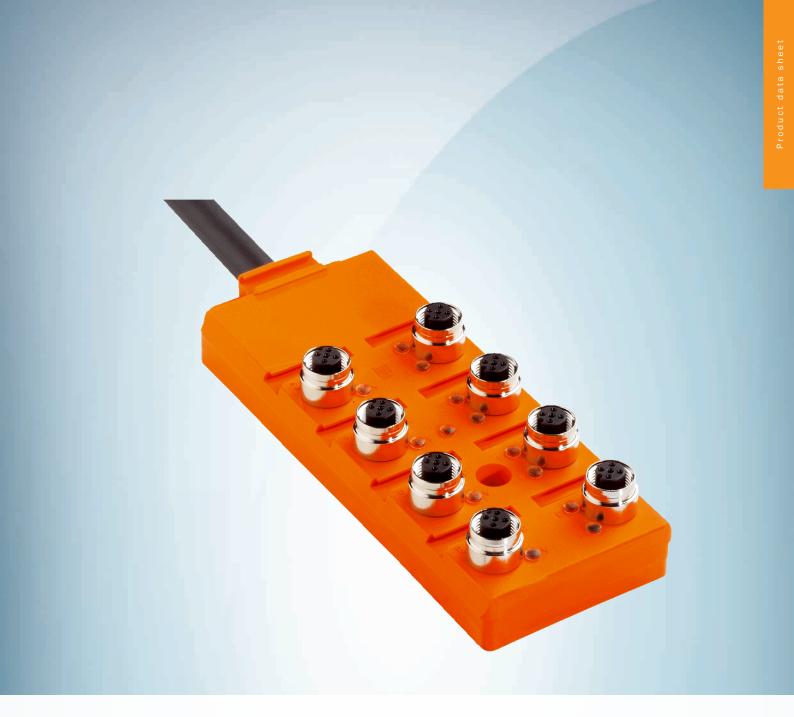

# SBL-08D12-KC05

Passive distribution boxes

## Technical specifications

| Number of slots         | 8                                                                        |
|-------------------------|--------------------------------------------------------------------------|
| Slot connection type    | M12                                                                      |
| Connecting cable        | 5 m, 19-wire, PUR, halogen-free                                          |
| Cable color             | Black                                                                    |
| Conductor cross section | 0.5 mm <sup>2</sup> 3 x 1.00 mm <sup>2</sup> + 16 x 0.50 mm <sup>2</sup> |
| Reference voltage       | ≤ 32 V                                                                   |
| Current loading         | 11 A                                                                     |
| Enclosure rating        | IP67 <sup>1)</sup>                                                       |
| Items supplied          | With 2 dust covers and 10 attachable labels                              |