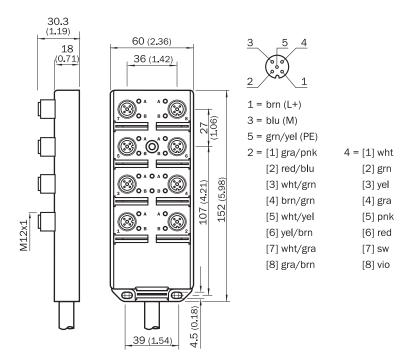

#### Dimensional drawing (Dimensions in mm (inch))

## Technical specifications

| Number of slots         | 8                                                                        |
|-------------------------|--------------------------------------------------------------------------|
| Slot connection type    | M12                                                                      |
| Connecting cable        | 5 m, 19-wire, PUR, halogen-free                                          |
| Cable color             | Black                                                                    |
| Conductor cross section | 0.5 mm <sup>2</sup> 3 x 1.00 mm <sup>2</sup> + 16 x 0.50 mm <sup>2</sup> |
| Reference voltage       | ≤ 32 V                                                                   |
| Current loading         | 11 A                                                                     |
| Enclosure rating        | IP67 <sup>1)</sup>                                                       |
| Items supplied          | With 2 dust covers and 10 attachable labels                              |