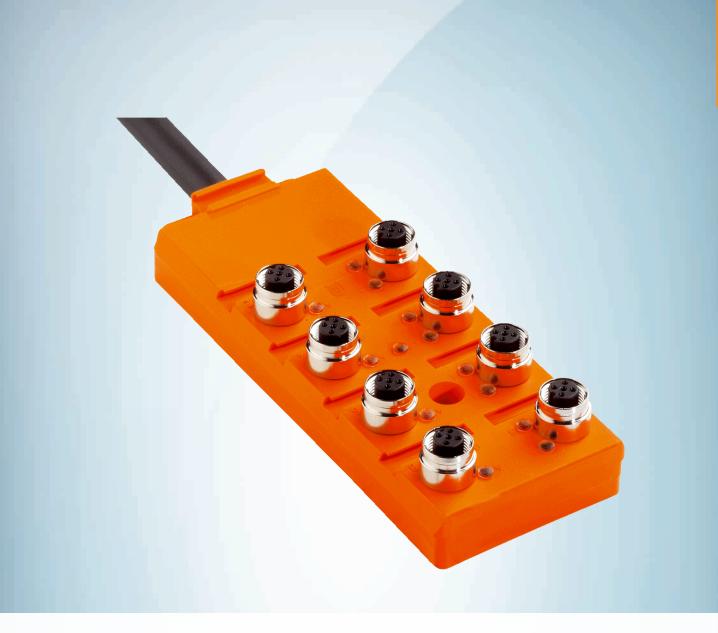

# SBL-08D12-KC10

Passive distribution boxes

## SBL-08D12-KC10 | Passive distribution boxes

### Detailed technical data

**Technical specifications** 

| Number of slots         | 8                                                                        |
|-------------------------|--------------------------------------------------------------------------|
| Slot connection type    | M12                                                                      |
| Connecting cable        | 10 m, 19-wire, PUR, halogen-free                                         |
| Cable color             | Black                                                                    |
| Conductor cross section | 0.5 mm <sup>2</sup> 3 x 1.00 mm <sup>2</sup> + 16 x 0.50 mm <sup>2</sup> |
| Reference voltage       | ≤ 32 V                                                                   |
| Current loading         | 11 A                                                                     |
| Enclosure rating        | IP67 <sup>1)</sup>                                                       |
| Items supplied          | With 2 dust covers and 10 attachable labels                              |