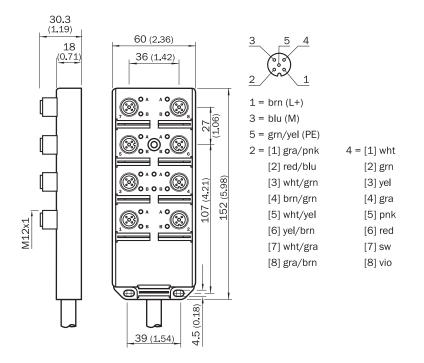

#### Dimensional drawing (Dimensions in mm (inch))

### Detailed technical data

**Technical specifications** 

| Number of slots         | 8                                                                        |
|-------------------------|--------------------------------------------------------------------------|
| Slot connection type    | M12                                                                      |
| Connecting cable        | 10 m, 19-wire, PUR, halogen-free                                         |
| Cable color             | Black                                                                    |
| Conductor cross section | 0.5 mm <sup>2</sup> 3 x 1.00 mm <sup>2</sup> + 16 x 0.50 mm <sup>2</sup> |
| Reference voltage       | ≤ 32 V                                                                   |
| Current loading         | 11 A                                                                     |
| Enclosure rating        | IP67 <sup>1)</sup>                                                       |
| Items supplied          | With 2 dust covers and 10 attachable labels                              |